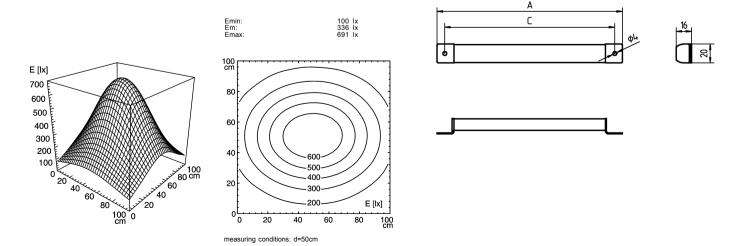

## light strip



SLIM LED - LIQ 24

FITTED WITH WORK EQUIPMENT CONNECTED LOAD POWER CONSUMPTION SYSTEM OF PROTECTION CLASS OF PROTECTION

USAGE LUMINAIRE BODY MATERIAL SURFACE COLOUR LUMINAIRE BODY LAMP COVER MAINS LEAD DESIGN FASTENING TOTAL LENGTH Waldmann W

24 x Light-emitting diode ,3 W without 22-29 V, DC approx. 15 W IP 67 III

without switch

aluminium/plastic anodised aluminium coloured anodised Acrylic satine approx. 3.0 m, with free stranded wires mounted version screws 616 mm

ARTICLE NO.

112545007-00011131



Errors and technical changes excepted. Images can vary from original. © 06.2011 H. Waldmann GmbH & Co. KG