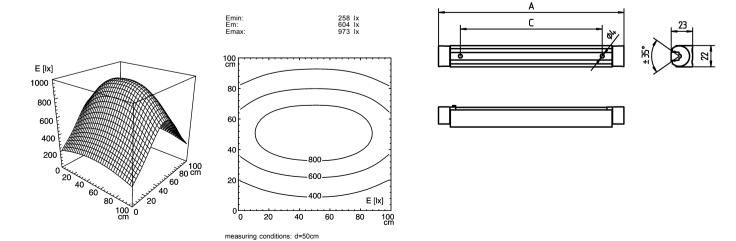

SPECIAL FEATURES

ARTICLE NO.

direction of beam +/- 45° adjustable

112544014-00011105

Errors and technical changes excepted. Images can vary from original.