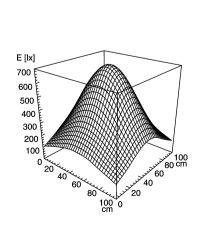

ENGINEER OF LIGHT.



SLIM LED - LIQ 24

FITTED WITH 24 x Light-emitting diode ,3 W

WORK EQUIPMENT without CONNECTED LOAD 22-29 V, DC POWER CONSUMPTION approx. 15 W SYSTEM OF PROTECTION IP 67 **CLASS OF PROTECTION** Ш

**USAGE** without switch

LUMINAIRE BODY MATERIAL aluminium/plastic

**SURFACE** anodised

**COLOUR LUMINAIRE BODY** aluminium coloured anodised

LAMP COVER acrylic clear WEIGHT (NET) approx. 0.7 kg

MAINS LEAD approx. 3.0 m, with free stranded wires

**DESIGN** mounted version

**FASTENING** screws TOTAL LENGTH 616 mm

SPECIAL FEATURES direction of beam +/- 45° adjustable

ARTICLE NO. 112544002-00011082