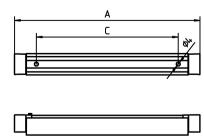

**DESIGN** mounted version

**FASTENING** screws TOTAL LENGTH 616 mm

SPECIAL FEATURES direction of beam +/- 45° adjustable

ARTICLE NO. 112544002-00011082