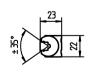

**DESIGN** mounted version

**FASTENING** screws TOTAL LENGTH 616 mm

SPECIAL FEATURES direction of beam +/- 45° adjustable

ARTICLE NO. 112544002-00011082