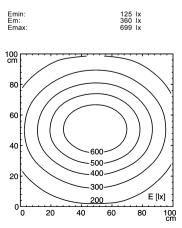

ENGINEER OF LIGHT.



SLIM LED - LIQ 24

FITTED WITH 24 x Light-emitting diode ,3 W

WORK EQUIPMENT without CONNECTED LOAD 22-29 V, DC POWER CONSUMPTION approx. 15 W SYSTEM OF PROTECTION IP 67 **CLASS OF PROTECTION** Ш

**USAGE** without switch

LUMINAIRE BODY MATERIAL aluminium/plastic

**SURFACE** anodised

**COLOUR LUMINAIRE BODY** aluminium coloured anodised

LAMP COVER acrylic clear WEIGHT (NET) approx. 0.7 kg

MAINS LEAD approx. 3.0 m, with free stranded wires

**DESIGN** mounted version

**FASTENING** screws TOTAL LENGTH 616 mm

SPECIAL FEATURES direction of beam +/- 45° adjustable

ARTICLE NO. 112544002-00011082