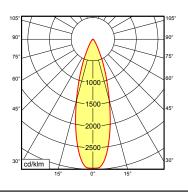

#### luminous intensity

friction

approx. 1.3 kg (2.87 lbs)

approx. 3.0 m (9.84 ft); with free stranded wires

screw-down base

optional magnetic base, table clamp, wall bracket

Flood with 40° angle of radiation