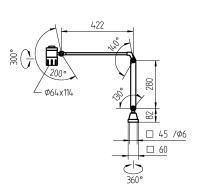

#### fitted with

work equipment connected load power consumption system of protection class of protection technology usage luminaire body lamp cover tubular sections balance of articulation joints weight (net) mains lead

accessory special features

fastening

3 x Light-emitting diode

400 lumens without 24 V; AC/DC approx. 6 W IP 65 Ш

switchable switch

aluminium, anodized, black

glass screen

steel tube, painted, Jet black

friction

approx. 1.3 kg (2.87 lbs)

approx. 3.0 m (9.84 ft); with free stranded wires

screw-down base

optional magnetic base, table clamp, wall bracket

Flood with 40° angle of radiation