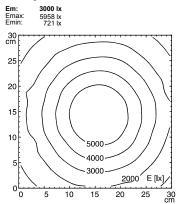

### LED machine luminaire

SPOT LED 003 - MCBFL 3 S 112463003



ENGINEER OF LIGHT.



#### fitted with

work equipment connected load power consumption system of protection class of protection technology usage luminaire body lamp cover tubular sections balance of articulation joints weight (net) mains lead

accessory special features

fastening

3 x Light-emitting diode

400 lumens without 24 V; AC/DC approx. 6 W IP 65 Ш

switchable switch

aluminium, anodized, black

glass screen

steel tube, painted, Jet black

friction

approx. 1.3 kg (2.87 lbs)

approx. 3.0 m (9.84 ft); with free stranded wires

screw-down base

optional magnetic base, table clamp, wall bracket

Flood with 40° angle of radiation

## illuminance

# measuring conditions: d=50cm



#### luminous intensity