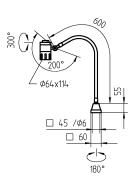

weight (net) mains lead fastening

accessory special features

3 x Light-emitting diode

400 lumens without 24 V; AC/DC approx. 6 W IP 65 III switchable

switch aluminium, anodized, black

glass screen

flexible metal tube, black

friction

approx. 1.3 kg (2.87 lbs)

approx. 3.0 m (9.84 ft); with free stranded wires

screw-down base

optional magnetic base, table clamp, wall bracket

Flood with 40° angle of radiation