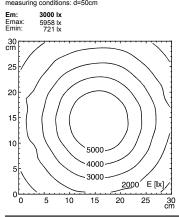

## LED machine luminaire

## SPOT LED 003 - MCTFL 3 S 112462003-00091960





fitted with

work equipment
connected load
power consumption
system of protection
class of protection
technology
usage
luminaire body
lamp cover
tubular sections
balance of articulation joints

weight (net) mains lead fastening

accessory special features

3 x Light-emitting diode

400 lumens without 24 V; AC/DC approx. 6 W IP 65 III switchable

switch aluminium, anodized, black

glass screen

flexible metal tube, black

friction

approx. 1.3 kg (2.87 lbs)

approx. 3.0 m (9.84 ft); with free stranded wires

screw-down base

optional magnetic base, table clamp, wall bracket

Flood with 40° angle of radiation

## illuminance

measuring conditions: d=50cm



## luminous intensity