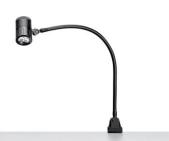

## SPOT LED 003 - MCTFL 3 S 112462003-00091960

fitted with

work equipment
connected load
power consumption
system of protection
class of protection
technology
usage
luminaire body
lamp cover
tubular sections
balance of articulation joints

weight (net) mains lead fastening

accessory special features

3 x Light-emitting diode

400 lumens without 24 V; AC/DC approx. 6 W IP 65 III switchable

switch aluminium, anodized, black

glass screen

flexible metal tube, black

friction

approx. 1.3 kg (2.87 lbs)

approx. 3.0 m (9.84 ft); with free stranded wires

screw-down base

optional magnetic base, table clamp, wall bracket

Flood with 40° angle of radiation