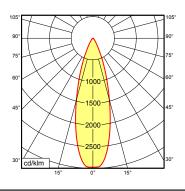

## LED machine luminaire

## SPOT LED 003 - MCTFL 3 S 112462003-00091960





fitted with

work equipment
connected load
power consumption
system of protection
class of protection
technology
usage
luminaire body
lamp cover
tubular sections
balance of articulation joints

weight (net) mains lead fastening

accessory special features

3 x Light-emitting diode

400 lumens without 24 V; AC/DC approx. 6 W IP 65 III switchable

switch aluminium, anodized, black

glass screen

flexible metal tube, black

friction

approx. 1.3 kg (2.87 lbs)

approx. 3.0 m (9.84 ft); with free stranded wires

screw-down base

optional magnetic base, table clamp, wall bracket

Flood with 40° angle of radiation

## illuminance

measuring conditions: d=50cm



## luminous intensity