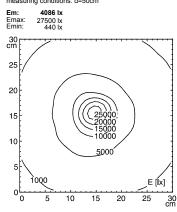

## LED machine luminaire







fitted with

work equipment connected load power consumption system of protection class of protection technology usage luminaire body

lamp cover balance of articulation joints

weight (net)
mains lead

fastening

accessory special features

3 x Light-emitting diode

400 lumens without 24 V; AC/DC approx. 6 W IP 67

switchable remotely

external

aluminium, anodized, black

glass screen friction

approx. 0.7 kg (1.54 lbs)

approx. 3.0 m (9.84 ft); with free stranded wires

screw-down base

optional magnetic base, table clamp, wall bracket

Spot with a 10° angle of radiation

## illuminance

measuring conditions: d=50cm



## luminous intensity