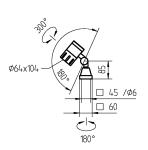

## LED machine luminaire

fitted with

work equipment connected load power consumption system of protection class of protection technology usage luminaire body

lamp cover balance of articulation joints

weight (net)
mains lead

fastening

accessory special features

3 x Light-emitting diode

400 lumens without 24 V; AC/DC approx. 6 W IP 67

switchable remotely

external

aluminium, anodized, black

glass screen friction

approx. 0.7 kg (1.54 lbs)

approx. 3.0 m (9.84 ft); with free stranded wires

screw-down base

optional magnetic base, table clamp, wall bracket

Spot with a 10° angle of radiation