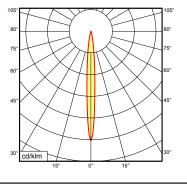

## LED machine luminaire







fitted with

work equipment connected load power consumption system of protection class of protection technology usage luminaire body

lamp cover balance of articulation joints

weight (net)
mains lead

fastening

accessory special features

3 x Light-emitting diode

400 lumens without 24 V; AC/DC approx. 6 W IP 67

switchable remotely

external

aluminium, anodized, black

glass screen friction

approx. 0.7 kg (1.54 lbs)

approx. 3.0 m (9.84 ft); with free stranded wires

screw-down base

optional magnetic base, table clamp, wall bracket

Spot with a 10° angle of radiation

## illuminance

measuring conditions: d=50cm



## luminous intensity