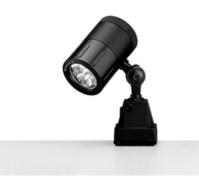

## Waldmann W

ENGINEER OF LIGHT.

3 x Light-emitting diode 400 lumens without 24 V; AC/DC approx. 6 W IP 67 III switchable switch aluminium, anodized, black glass screen friction approx. 0.7 kg (1.54 lbs) approx. 3.0 m (9.84 ft); with free stranded wires screw-down base