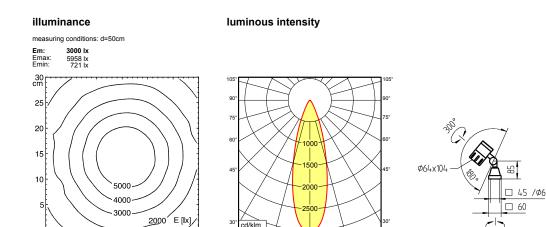

optional magnetic base, table clamp, wall bracket Flood with  $40^{\circ}$  angle of radiation

30 cm

0 0

10 15 20 25

5

180°