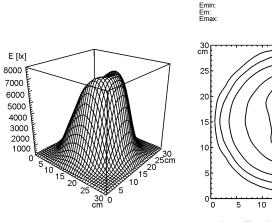

## **Halogen Machine Luminaire**





HIXF 20 N

connected load 120V; 60Hz

1 x halogen lamp MRC-16 20 W fitted with

24 ° radiation characteristic

work equipment conventional plug-in transformer

mains lead approx. 2.5 m (8.2 ft)

luminaire body material sectional aluminium

surface anodized

weight (net) approx. 1,0 kg (2.2 lbs)

fastening screw-down flange~table base (accessory)~table clamp

(accessory)~wall bracket (accessory)

technology switchable usage switch lamp cover glass screen system of protection IP 20 class of protection colour luminaire body Jet black article no. 112419061





4000

.2<u>00</u>0 . .1000 . -500 -

15