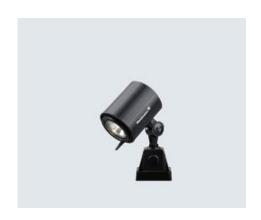

## **Halogen Machine Luminaire**

HIXF 20 N

connected load 120V; 60Hz

1 x halogen lamp MRC-16 20 W fitted with

24 ° radiation characteristic

work equipment conventional plug-in transformer

mains lead approx. 2.5 m (8.2 ft)

luminaire body material sectional aluminium

surface anodized

weight (net) approx. 1,0 kg (2.2 lbs)

fastening screw-down flange~table base (accessory)~table clamp

(accessory)~wall bracket (accessory)

technology switchable usage switch lamp cover glass screen system of protection IP 20 class of protection colour luminaire body Jet black article no. 112419061