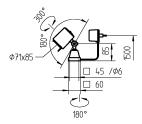

## **Halogen Machine Luminaire**

HIXF 20 N

connected load 120V; 60Hz

1 x halogen lamp MRC-16 20 W fitted with

24 ° radiation characteristic

work equipment conventional plug-in transformer

mains lead approx. 2.5 m (8.2 ft)

luminaire body material sectional aluminium

surface anodized

weight (net) approx. 1,0 kg (2.2 lbs)

fastening screw-down flange~table base (accessory)~table clamp

(accessory)~wall bracket (accessory)

technology switchable usage switch lamp cover glass screen system of protection IP 20 class of protection colour luminaire body Jet black article no. 112419061