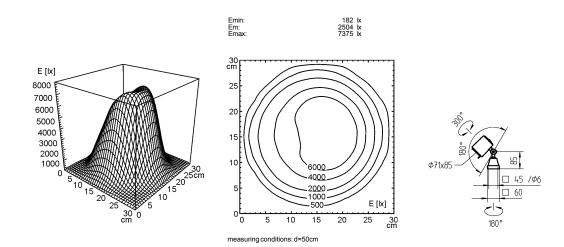

## Halogen Machine Luminaire

HIXF 20 S

connected load fitted with radiation characteristic work equipment mains lead luminaire body material surface weight (net) fastening

technology usage lamp cover system of protection class of protection colour luminaire body article no. 12 V; AC/DC 1 x halogen lamp MRC-16 20 W 24 ° without approx. 1.5 m (4.9 ft); with free stranded wires sectional aluminium anodized approx. 0,5 kg (1.1 lbs) screw-down flange~table base (accessory)~table clamp (accessory)~wall bracket (accessory) switchable switch glass screen IP 20 Ш Jet black