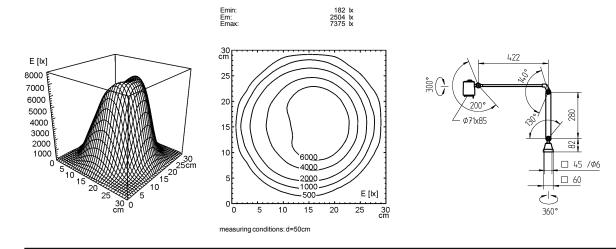

## Halogen Machine Luminaire

HIBF 20 N

connected load fitted with radiation characteristic work equipment mains lead luminaire body material surface tubular sections material surface weight (net) fastening

technology usage lamp cover system of protection class of protection colour luminaire body colour of tubular sections article no. 120V; 60Hz

1 x halogen lamp MRC-16 20 W 24 ° flood electronic transformer approx. 1.5 m (4.9 ft); shock-proof plug