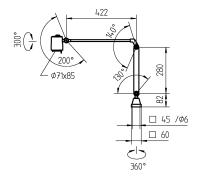

luminaire body material sectional aluminium

surface anodized

tubular sections material steel tube surface painted

weight (net) approx. 1,1 kg (2.4 lbs)

screw-down flange~table base (accessory)~table clamp fastening