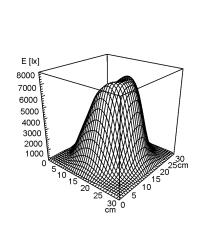

## **Halogen Machine Luminaire**





HIBF 20 S

connected load 12 V; AC/DC

1 x halogen lamp MRC-16 20 W fitted with

24 ° flood radiation characteristic work equipment without

mains lead approx. 1.5 m (4.9 ft); with free stranded wires

luminaire body material sectional aluminium

surface anodized

tubular sections material steel tube surface painted

weight (net) approx. 1,1 kg (2.4 lbs)

screw-down flange~table base (accessory)~table clamp fastening

(accessory)~wall bracket (accessory)

technology switchable usage switch lamp cover glass screen system of protection IP 20 class of protection colour luminaire body Jet black colour of tubular sections Jet black article no. 112416065