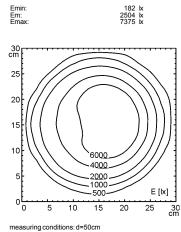

## **Halogen Machine Luminaire**





HIBF 20 S

connected load 12 V; AC/DC

1 x halogen lamp MRC-16 20 W fitted with

24 ° flood radiation characteristic work equipment without

mains lead approx. 1.5 m (4.9 ft); with free stranded wires

luminaire body material sectional aluminium

surface anodized

tubular sections material steel tube surface painted

weight (net) approx. 1,1 kg (2.4 lbs)

screw-down flange~table base (accessory)~table clamp fastening

(accessory)~wall bracket (accessory)

technology switchable usage switch lamp cover glass screen system of protection IP 20 class of protection colour luminaire body Jet black colour of tubular sections Jet black article no. 112416065