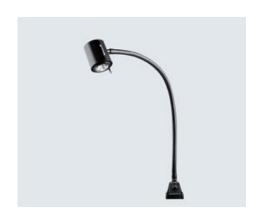

## **Halogen Machine Luminaire**

HITF 20 N

connected load 120V; 60Hz

fitted with 1 x halogen lamp MRC-16 20 W

24 ° flood radiation characteristic

work equipment conventional plug-in transformer

mains lead approx. 2.5 m (8.2 ft)

luminaire body material sectional aluminium

surface anodized

tubular sections

material flexible metal tube weight (net) approx. 1,5 kg (3.3 lbs)

fastening screw-down flange~table base (accessory)~table clamp

(accessory)~wall bracket (accessory)

technology switchable switch usage lamp cover glass screen system of protection IP 20 class of protection colour luminaire body Jet black

colour of tubular sections Jet black article no. 112415081