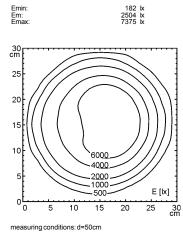

## **Halogen Machine Luminaire**





HITF 20 N

connected load 120V; 60Hz

fitted with 1 x halogen lamp MRC-16 20 W

24 ° flood radiation characteristic

work equipment conventional plug-in transformer

mains lead approx. 2.5 m (8.2 ft)

luminaire body material sectional aluminium

surface anodized

tubular sections

material flexible metal tube weight (net) approx. 1,5 kg (3.3 lbs)

fastening screw-down flange~table base (accessory)~table clamp

(accessory)~wall bracket (accessory)

technology switchable switch usage lamp cover glass screen system of protection IP 20 class of protection colour luminaire body Jet black

colour of tubular sections Jet black article no. 112415081