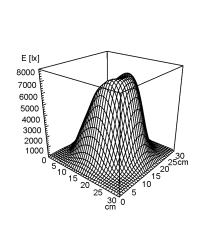

## **Halogen Machine Luminaire**





HITF 20 N

connected load 120V; 60Hz

fitted with 1 x halogen lamp MRC-16 20 W

24 ° flood radiation characteristic

work equipment conventional plug-in transformer

mains lead approx. 2.5 m (8.2 ft)

luminaire body material sectional aluminium

surface anodized

tubular sections

material flexible metal tube weight (net) approx. 1,5 kg (3.3 lbs)

fastening screw-down flange~table base (accessory)~table clamp

(accessory)~wall bracket (accessory)

technology switchable switch usage lamp cover glass screen system of protection IP 20 class of protection colour luminaire body Jet black

colour of tubular sections Jet black article no. 112415081