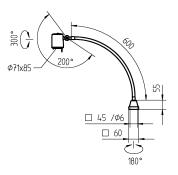

## **Halogen Machine Luminaire**

HITF 20 N

connected load 120V; 60Hz

fitted with 1 x halogen lamp MRC-16 20 W

24 ° flood radiation characteristic

work equipment conventional plug-in transformer

mains lead approx. 2.5 m (8.2 ft)

luminaire body material sectional aluminium

surface anodized

tubular sections

material flexible metal tube weight (net) approx. 1,5 kg (3.3 lbs)

fastening screw-down flange~table base (accessory)~table clamp

(accessory)~wall bracket (accessory)

technology switchable switch usage lamp cover glass screen system of protection IP 20 class of protection colour luminaire body Jet black

colour of tubular sections Jet black article no. 112415081