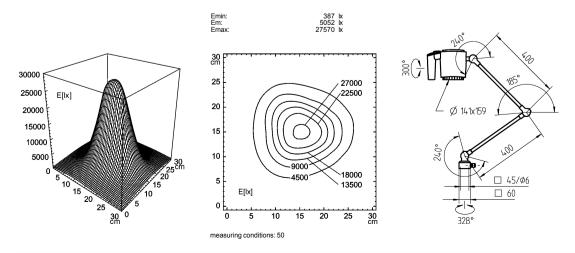

## \ alogen a achine `uminaire<sup>```</sup>#112185000-00005180

**HSW 75** 

voltage lamping work equipment cord luminaire body material tubular sections material surface weight (net) mounting technology usage lens glare-free balance of articulation joints protection rating class of protection color luminaire body color of tubular sections

12V; AC/DC 1 x 75W QT-LP12 halogen lamp without appr. 3 m; special plug sectional aluminium steel tube painted approx. 2,7 kg screw-down flange~table clamp (accessory)~wall bracket (accessory) switchable switch glass screen metal louvre friction IP65 Ш black lightgrey