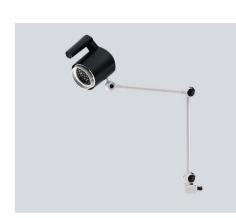

## \ alogen a achine `uminaire<sup>```</sup>#112185000-00005180

**HSW 75** 

voltage lamping work equipment cord luminaire body material tubular sections material surface weight (net) mounting technology usage lens glare-free balance of articulation joints protection rating class of protection color luminaire body color of tubular sections

12V; AC/DC 1 x 75W QT-LP12 halogen lamp without appr. 3 m; special plug sectional aluminium steel tube painted approx. 2,7 kg screw-down flange~table clamp (accessory)~wall bracket (accessory) switchable switch glass screen metal louvre friction IP65 Ш black lightgrey