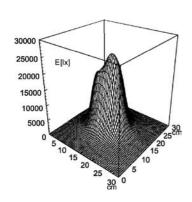

system of protection IP 65 class of protection I

colour luminaire body
colour of tubular sections
article no.

Jet black silver lustreless 108870801

Emin: 65 lx Em: 2933 lx Emax: 25050 lx