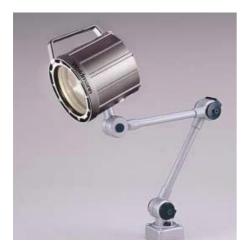

## ENGINEER OF LIGHT.

**Halogen Machine Luminaire** 

**HGW 70** 

connected load 120V; 60Hz fitted with 1 x halogen lamp H3 60 W

work equipment without

mains lead direct power supply luminaire body

material steel tube

tubular sections
material steel tube
surface painted

weight (net) approx. 2.4 kg (5.3 lbs)

fastening Table clamp (accessory) ~ wall bracket (accessory)

technology switchable usage switch

lamp cover two hardened clear glass lenses

system of protection IP 65 class of protection I

colour luminaire body
colour of tubular sections
article no.

Jet black silver lustreless 108870801

Emin: 65 lx Em: 2933 lx Emax: 25050 lx