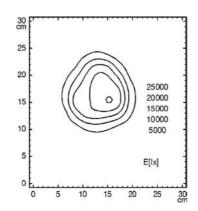

system of protection IP 65 class of protection I

colour luminaire body
colour of tubular sections
article no.

Jet black silver lustreless 108870801

Emin: 65 lx Em: 2933 lx Emax: 25050 lx