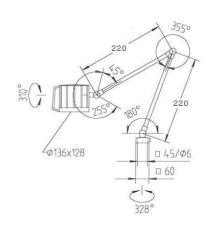

## ENGINEER OF LIGHT.

**Halogen Machine Luminaire** 

**HGW 70** 

connected load 120V; 60Hz fitted with 1 x halogen lamp H3 60 W

work equipment without

mains lead direct power supply luminaire body

material steel tube

tubular sections
material steel tube
surface painted

weight (net) approx. 2.4 kg (5.3 lbs)

fastening Table clamp (accessory) ~ wall bracket (accessory)

technology switchable usage switch

lamp cover two hardened clear glass lenses