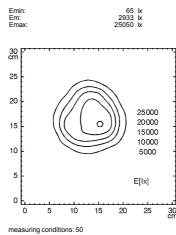

## **Halogen Machine Luminaire**





HG 55

connected load fitted with work equipment mains lead luminaire body material tubular sections material

surface weight (net) fastening

technology usage lamp cover glare-free system of protection class of protection colour luminaire body colour of tubular sections article no.

120V; 60Hz

1 x halogen lamp H3 55 W conventional transformer

approx. 1.8 m (6 ft); rubber-insulated cable with grounded plug

sectional aluminium

steel tube painted

approx. 3,7 kg (8.1 lbs) table clamp (accessory)

switchable switch glass screen metal louver IP 20 Jet black silver lustreless

108690000