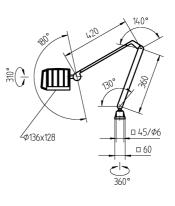

## **Halogen Machine Luminaire**

HG 55

connected load fitted with work equipment mains lead luminaire body material tubular sections material

surface weight (net) fastening

technology usage lamp cover glare-free system of protection class of protection colour luminaire body colour of tubular sections article no.

120V; 60Hz

1 x halogen lamp H3 55 W conventional transformer

approx. 1.8 m (6 ft); rubber-insulated cable with grounded plug

sectional aluminium

steel tube painted

approx. 3,7 kg (8.1 lbs) table clamp (accessory)

switchable switch glass screen metal louver IP 20 Jet black silver lustreless

108690000