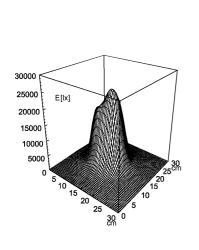

## **Halogen Machine Luminaire**





HG 55

connected load fitted with work equipment mains lead luminaire body material tubular sections material

surface weight (net) fastening

technology usage lamp cover glare-free system of protection class of protection colour luminaire body colour of tubular sections article no.

120V; 60Hz

1 x halogen lamp H3 55 W conventional transformer

approx. 1.8 m (6 ft); rubber-insulated cable with grounded plug

sectional aluminium

steel tube painted

approx. 3,7 kg (8.1 lbs) table clamp (accessory)

switchable switch glass screen metal louver IP 20 Jet black silver lustreless

108690000