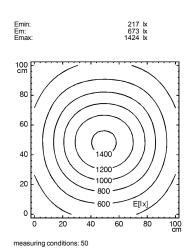

## **Universal Machine Luminaire**





**WD 213** 

connected load 120 V; 60 Hz 2 x compact fluorescent lamp TC-S 13 W fitted with

conventional ballast work equipment approx. 3.0 m (10 ft); rubber-insulated cable with shaped plug

mains lead design

luminaire body material aluminium surface painted

tubular sections steel tube material

surface painted weight (net) approx. 3,1 kg (6.8 lbs) fastening clamp (accessory)

switchable technology usage switch lamp cover screen; milky IP 54 system of protection class of protection colour luminaire body lightgrey

colour of tubular sections light grey 108400001 article no.