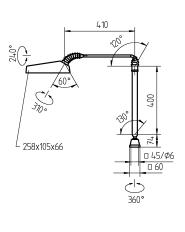

mains lead design

luminaire body material aluminium surface painted

tubular sections steel tube material

surface painted weight (net) approx. 3,1 kg (6.8 lbs) fastening clamp (accessory)

switchable technology usage switch lamp cover screen; milky IP 54 system of protection class of protection colour luminaire body lightgrey

colour of tubular sections light grey 108400001 article no.