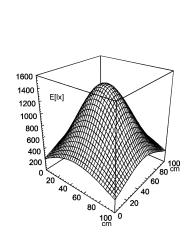

## **Universal Machine Luminaire**





**WD 213** 

connected load 120 V; 60 Hz 2 x compact fluorescent lamp TC-S 13 W fitted with

conventional ballast work equipment approx. 3.0 m (10 ft); rubber-insulated cable with shaped plug

mains lead design

luminaire body material aluminium surface painted

tubular sections steel tube material

surface painted weight (net) approx. 3,1 kg (6.8 lbs) fastening clamp (accessory)

switchable technology usage switch lamp cover screen; milky IP 54 system of protection class of protection colour luminaire body lightgrey

colour of tubular sections light grey 108400001 article no.