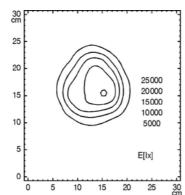

system of protection IP 65 class of protection III

colour luminaire body Jet black
colour of tubular sections silver lustreless
article no. 100870803

Emin: 65 lx Em: 2933 lx Emax: 25050 lx