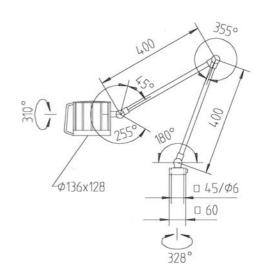

## **Halogen Machine Luminaire**

**HGW 70** 

connected load 24V AC/DC

fitted with 1 x halogen lamp H3 60 W work equipment conventional transformer mains lead direct power supply

luminaire body

material steel tube

tubular sections

material steel tube surface painted

weight (net) approx. 3.6 kg (8.1 lbs)

fastening table clamp (accessory) ~ wall bracket (accessory)

technology switchable usage switch

lamp cover two hardened clear glass lenses

system of protection IP 65 class of protection III

colour luminaire body Jet black
colour of tubular sections silver lustreless
article no. 100870803

Emin: 65 lx Em: 2933 lx Emax: 25050 lx