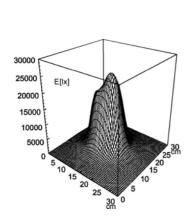

system of protection IP 65 class of protection III

colour luminaire body Jet black
colour of tubular sections silver lustreless
article no. 100870803

Emin: 65 lx Em: 2933 lx Emax: 25050 lx