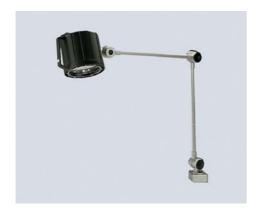

## **Halogen Machine Luminaire**

**HGW 70** 

connected load 24V AC/DC

fitted with 1 x halogen lamp H3 60 W work equipment conventional transformer mains lead direct power supply

luminaire body

material steel tube

tubular sections

material steel tube surface painted

weight (net) approx. 3.6 kg (8.1 lbs)

fastening table clamp (accessory) ~ wall bracket (accessory)

technology switchable usage switch

lamp cover two hardened clear glass lenses

system of protection IP 65 class of protection III

colour luminaire body Jet black
colour of tubular sections silver lustreless
article no. 100870803

Emin: 65 lx Em: 2933 lx Emax: 25050 lx