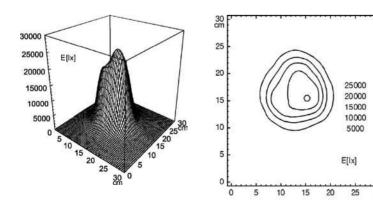

Emin: 65 lx Em: 2933 lx Emax: 25050 lx

technical details are subject to alterations. © 09.2008 H. Waldmann GmbH & Co. KG

www.waldmannlighting.com

3550