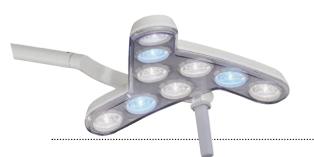

## What's better than updating your medical lighting to the latest LED solutions?

## \* ELIGIBLE FIXTURES \*

\$200 rebate with purchase of any TRIANGO 100, **TRIANGO 80 or TRIANGO 60** that meets all eligibility requirements.

\$100 rebate with purchase of any **VISIANO 20** that meets all eligibility requirements.