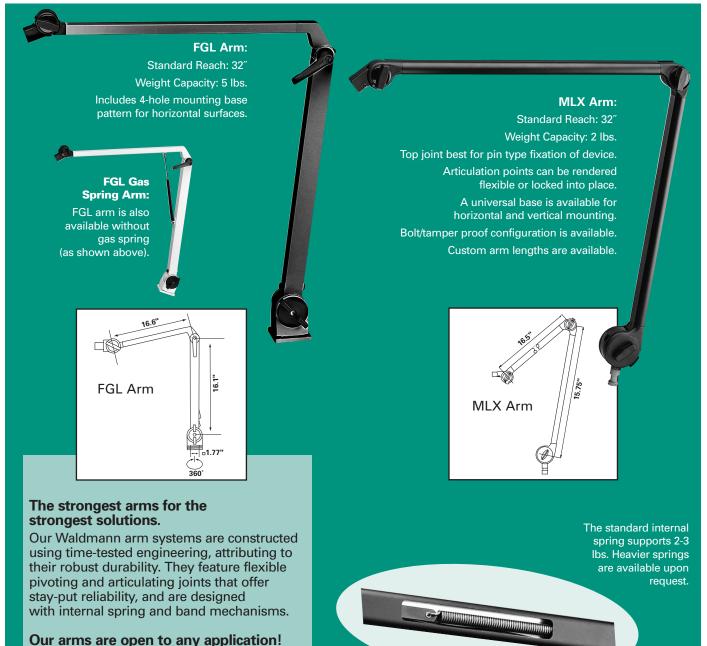

## Waldmann Arm Solutions

## A natural extension of your product - without the cost of new product development.

Manufacturing your own arm solutions can be time consuming and expensive. Maximize efficiency by teaming with Waldmann. Our engineering specialists will use their expertise to develop a logical, yet economical design that successfully integrates one of our top-quality, proven arm styles with your product. Through custom engineering and specialty mounting options, our arm becomes a seamless, natural extension of your product.



Whether you are looking to replace a current arm, or you need a new arm solution please call us today at **800.634.0007.**