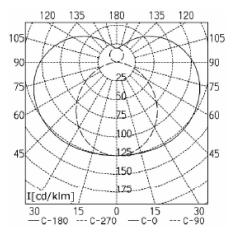

22-00085912                              |  |  |  |  |
| 9                 | 70 (3.2)W0 (3. | Vertical Pendant Bracket Bracket: Anodized Aluminum Wire: Stainless Steel Part # 190-203-M19                   |  |  |  |  |

## TECHNICAL SPECS:

- 1. Voltage: 120-277 V, 50/60 Hz
- 2. Lamp Technology: 1 x Fluorescent T5, T5HO, or T8
- 3. Ballast: Standard Electronic or Remote Dimming
- 4. Waterproof: IP 67 Protection
- 5. Tube: PMMA Polymer Acrylic; Clear or Satine
- 6. Light Distribution: 180°
- 7. Cable Gland: Side entry located at end cap, sealed with "O" ring
- 8. Cord: Optional, not included
- 9. Mounting: Surface, Horizontal or vertical pendant available
- 10. Dimensions: Ø1.57 in. [40 mm]; length varies by lamp type
- 11. Safety: ETL/cETL
- 12. Dimming available with remote ballast only



Shown for 32 W T8. Complete IES files available at www.waldmannlighting.com

## **Dimensional Layout**

a = Length

b = Light Opening



Waldmann Lighting Company 9 West Century Drive Wheeling, IL 60090 www.waldmannlighting.com Tel (800) 634-0007 Fax (847) 520-1730 In a continuing effort to offer the best product possible, we reserve the right to change, without notice, specifications or materials. Technical specification sheets that appear on www.waldmannlighting.com are the most recent versions and supersede all other versions that exist in any other printed or electronic form. 6-2013