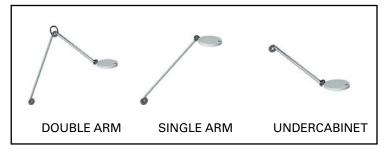

.....

# **PARA.MI PROMOTION**

TO BUILD YOUR PARA.MI, PLEASE MAKE A SELECTION FROM EACH OF THE OPTIONS BELOW.

#### **ARM STYLE**



## **HEAD SHAPE**



## **COLOR TEMPERATURE**

#### LUMINAIRE COLOR 3000K - WARM WHITE 4000K - NEUTRAL WHITE WHITE SILVER BLACK RED

## **MOUNTING OPTION**



#### PARA.MI PART NUMBER

#### PARA.MI PRICING

|       |   | MSRP | PROMOTIONAL |
|-------|---|------|-------------|
| LIGHT |   |      |             |
|       | 1 |      |             |
| BASE  |   |      |             |
|       | I |      |             |

In a continuing effort to offer the best product possible, we reserve the right to change, without notice, specifications or materials. Technical specification sheets that appear on www.waldmannlighting.com are the most recent versions and supersede all other versions that exist in any other printed or electronic form