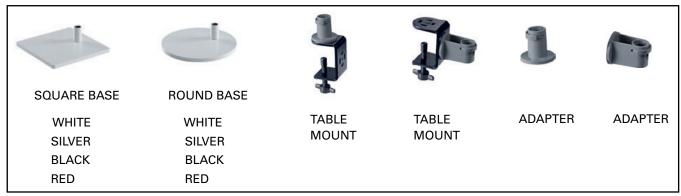

.....

# **PARA.MI PROMOTION**

TO BUILD YOUR PARA.MI, PLEASE MAKE A SELECTION FROM EACH OF THE OPTIONS BELOW.

#### **ARM STYLE**



## **HEAD SHAPE**



## **COLOR TEMPERATURE**

#### LUMINAIRE COLOR 3000K - WARM WHITE 4000K - NEUTRAL WHITE WHITE SILVER BLACK RED

## **MOUNTING OPTION**



#### PARA.MI PART NUMBER

#### PARA.MI PRICING

|       |   | MSRP | PROMOTIONAL |
|-------|---|------|-------------|
| LIGHT |   |      |             |
|       | 1 |      |             |
| BASE  |   |      |             |
|       | I |      |             |

In a continuing effort to offer the best product possible, we reserve the right to change, without notice, specifications or materials. Technical specification sheets that appear on www.waldmannlighting.com are the most recent versions and supersede all other versions that exist in any other printed or electronic form