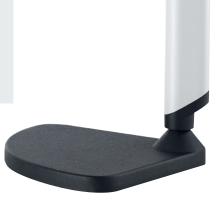

## STANDS OUT WITH CLEAR LINES

MINELA can be seamlessly integrated into any style. The high contrast interaction between chiseled and elliptic shapes gives the MINELA a unique appearance, which is underscored by the high-quality materials: the head, support arm and stand are made of powder-coated aluminum. The metal surfaces support the efficient distribution of heat produced by the light source.

MINELA is available with a mobile table base or a table clamp.