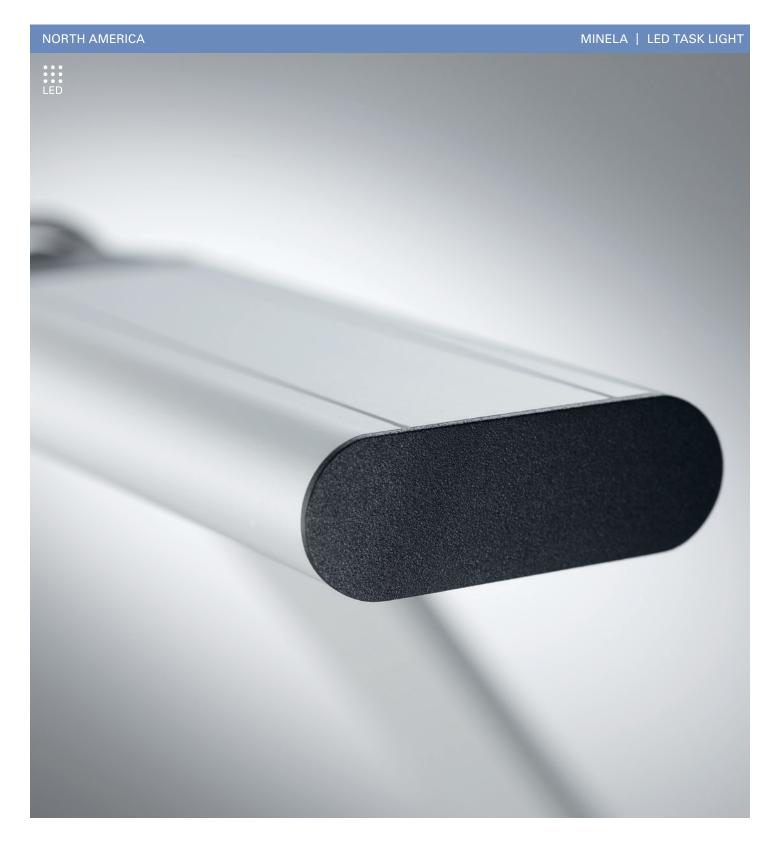

## STANDS OUT WITH CLEAR LINES

MINELA can be seamlessly integrated into any style. The high contrast interaction between chiseled and elliptic shapes gives the MINELA a unique appearance, which is underscored by the high-quality materials: the head, support arm and stand are made of powder-coated aluminum. The metal surfaces support the efficient distribution of heat produced by the light source.

The two delicate grooves on the top and bottom of the head are a very special design detail. They visually continue the line of the pivot arm and provide an interesting accent.

The illuminated push button for on/off and dimming functions is activated with a light touch. When the luminaire is switched off, the push button serves as an orienting light.