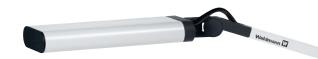

## A LONG ARM OFFERS TRUE FLEXIBILITY

The long extension arm ensures maximum flexibility when it comes to the placement of the MINELA. The luminaire can be easily set up or attached to the desk, work, or reading surfaces, either to the left or the right.

MINELA is available with a mobile table base or a table clamp.