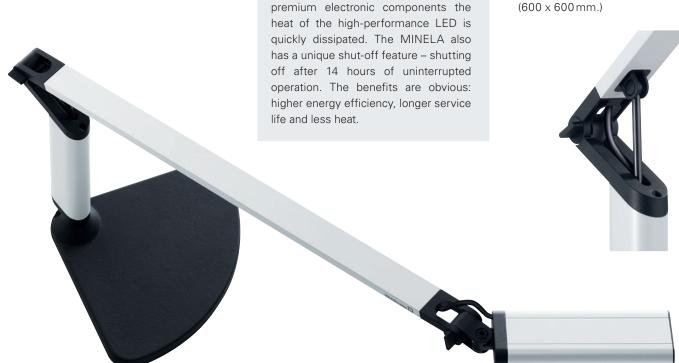

## HAS MANY ADVANTAGES

MINELA is equipped with a high power multichip LED in an innovative strip design, operating on only 5 watts. A special feature is the well-engineered thermal management designed to maximize control and comfort. By using premium electronic components the life and less heat.

**FLEXIBLE AT EVERY TURN** 

LIGHTING IS A MATTER OF CONTROL.

MINELA is equipped with three

articulated joints and can be adjusted to

asymmetrical light distribution is possible.

## A LONG ARM OFFERS TRUE FLEXIBILITY

The long extension arm ensures maximum flexibility when it comes to the placement of the MINELA. The luminaire can be easily set up or attached to the desk, work, or reading surfaces, either to the left or the right.