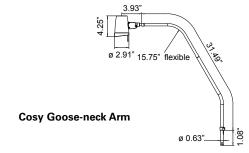

The Cosy provides a lighting solution for healthcare professionals and patients alike. Its silver finish compliments healthcare station environments and patient rooms.

#### **FEATURES**

- Equipped with a 20-watt, 30° beam spread halogen lamp for a soft, non-glare illumination
- 3000K color temperature
- Silver finish
- Electronic transformer

- Quality goose-neck arm
- Includes positioning guard for movement and safe operation
- 3-year limited warranty
- 120V is standard; 230V models are available

| ORDERING | INFORMATION: | COSY |
|----------|--------------|------|
|          |              |      |

| Description                             | Part Numbers |
|-----------------------------------------|--------------|
| Including Wall Mount                    | D13-821-120  |
| Including Rail Mount                    | D13-821-150  |
| Accessories                             |              |
| Set of Four, 20W Cosy Replacement Lamps | D68-738-000  |