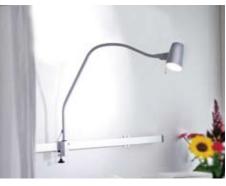

The Cosy provides a lighting solution for healthcare professionals and patients alike. Its silver finish compliments healthcare station environments and patient rooms.

#### **FEATURES**

- Equipped with a 20-watt, 30° beam spread halogen lamp for a soft, non-glare illumination
- 3000K color temperature
- Silver finish
- Electronic transformer

- Quality goose-neck arm
- Includes positioning guard for movement and safe operation
- 3-year limited warranty
- 120V is standard; 230V models are available

| ORDERING | INFORMATION: | COSY |
|----------|--------------|------|
|          |              |      |

| Description                             | Part Numbers |
|-----------------------------------------|--------------|
| Including Wall Mount                    | D13-821-120  |
| Including Rail Mount                    | D13-821-150  |
| Accessories                             |              |
| Set of Four, 20W Cosy Replacement Lamps | D68-738-000  |