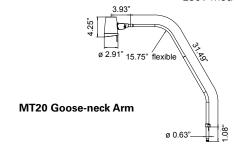

## MT20 and COSY

The MT20 is the aesthetic solution for a compact, light head and durable performance. Due to its advanced design, it can be positioned effortlessly and is available in an variety of mounting options.

#### **FEATURES**

- 27,000 lux (2500 fc) at 16" powered by a 20-watt halogen lamp with a 10° beam
- 3300K color temperature
- Lower temperature, energy efficient electronic transformer
- Compact 3" diameter light head

- 270° rotation around lighthead, providing exceptional range of motion
- Quality goose-neck arm, white finish
- Includes positioning guard for safety
- 3-year limited warranty
- 120V is standard; 230V models are available

### ORDERING INFORMATION: MT20

| Description                                           | Part Numbers |
|-------------------------------------------------------|--------------|
| Goose-neck Arm Including Floorstand                   | D14-372-110  |
| Goose-neck Arm Including Wall Mount                   | D14-372-120  |
| Goose-neck Arm Including Wall Mount and Extension Arm | D14-372-130  |
| Goose-neck Arm Including Rail Mount                   | D14-372-150  |
| Accessories                                           |              |
| Set of Four MT 20W Replacement Lamps                  | D68-742-000  |