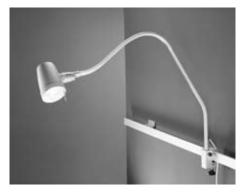

## MT20 and COSY

The MT20 is the aesthetic solution for a compact, light head and durable performance. Due to its advanced design, it can be positioned effortlessly and is available in an variety of mounting options.

#### **FEATURES**

- 27,000 lux (2500 fc) at 16" powered by a 20-watt halogen lamp with a 10° beam
- 3300K color temperature
- Lower temperature, energy efficient electronic transformer
- Compact 3" diameter light head

- 270° rotation around lighthead, providing exceptional range of motion
- Quality goose-neck arm, white finish
- Includes positioning guard for safety
- 3-year limited warranty
- 120V is standard; 230V models are available

### ORDERING INFORMATION: MT20

| Description                                           | Part Numbers |
|-------------------------------------------------------|--------------|
| Goose-neck Arm Including Floorstand                   | D14-372-110  |
| Goose-neck Arm Including Wall Mount                   | D14-372-120  |
| Goose-neck Arm Including Wall Mount and Extension Arm | D14-372-130  |
| Goose-neck Arm Including Rail Mount                   | D14-372-150  |
| Accessories                                           |              |
| Set of Four MT 20W Replacement Lamps                  | D68-742-000  |