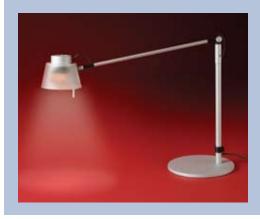

## **CULTA**

The innovative Culta compliments medical, office and display environments with function and style. Its 20-watt halogen lamp provides non-glaring, mood-enhancing illumination. An additional feature is its blue LED night light. The Culta achieves the perfect balance of performance and beauty.

## FEATURES:

- Switch easily between halogen and LED; the Culta's lighthead is simply tilted to turn on halogen light or LED night light
- Provides high intensity light with a 20-watt halogen lamp
- Blue LED night light
- Silver Finish
- 16.5" articulating arm
- Electronic transformer