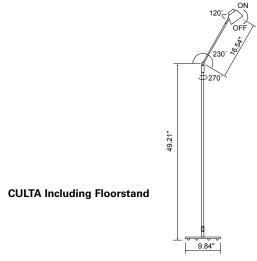

## ORDERING INFORMATION: CULTA

| Description           | Part Numbers |
|-----------------------|--------------|
| Including Wall Mount  | D14-276-000  |
| Including Floorstand  | D14-278-000  |
| Including Table Mount | D14-279-000  |