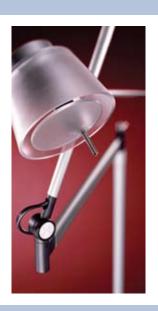

## FEATURES:

- Switch easily between halogen and LED; the Culta's lighthead is simply tilted to turn on halogen light or LED night light
- Provides high intensity light with a 20-watt halogen lamp
- Blue LED night light
- Silver Finish
- 16.5" articulating arm
- Electronic transformer