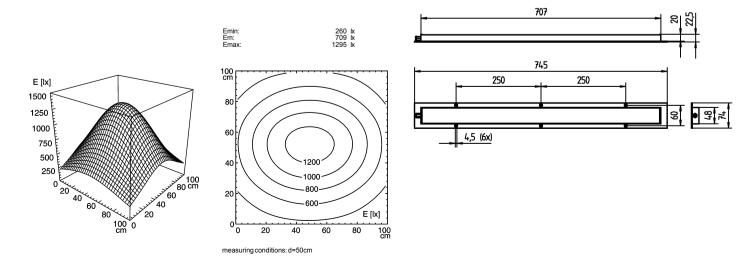

24 V; 50/60 Hz 4 x LED lamp 5 W without approx. 3.0 m; with free stranded wires mounted version

aluminium anodised approx. 1,2 kg screws switchable without switch screen; clear without IP 67 III 745 mm mounted version, 112571037