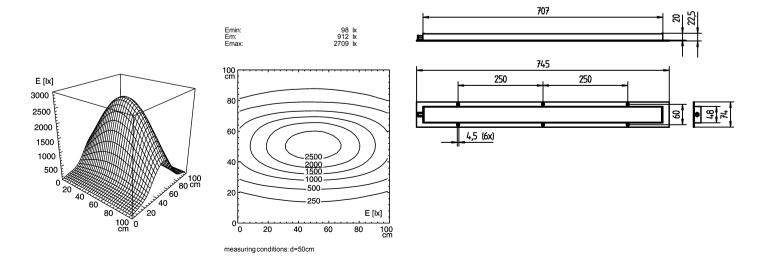

24 V; 50/60 Hz 4 x LED lamp 5 W without approx. 3.0 m; with free stranded wires mounted version aluminium anodised approx. 1,2 kg screws switchable without switch screen; clear

without IP 67 III 745 mm beam angle 30°, mounted version, 112571035