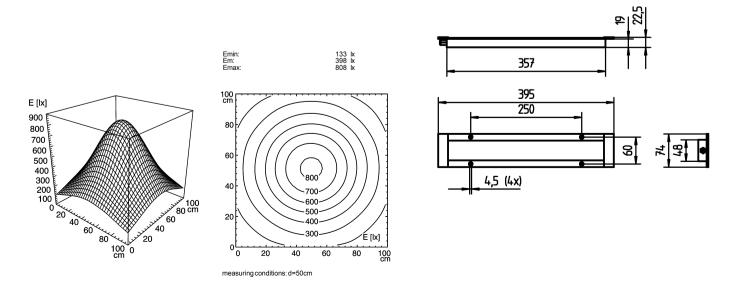

## LED machine luminaire

MACH LED PRO - MUEL 2 S

connected load fitted with work equipment mains lead design luminaire body material surface weight (net) fastening technology usage lamp cover glare-free system of protection class of protection total length special features article no.

ENGINEER OF LIGHT.

24 V; 50/60 Hz 2 x LED lamp 5 W without approx. 3.0 m; with free stranded wires integrated version

aluminium anodised approx. 0,7 kg screws switchable without switch screen; clear without IP 67 111 395 mm integrated version, 112571007