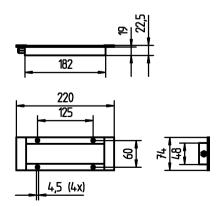

ENGINEER OF LIGHT.

24 V; DC

1 x LED lamp 5 W without approx. 3.0 m; with free stranded wires integrated version

aluminium anodised approx. 0,4 kg screws switchable without switch screen; clear without IP 67 III 220 mm beam angle 30°, integrated version, 112571000