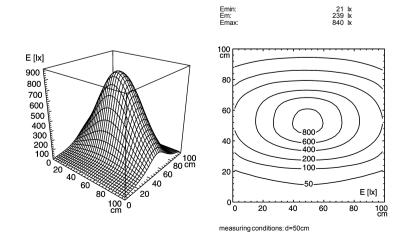

## LED machine luminaire



MACH LED PRO - MUEL 1 S

connected load fitted with work equipment mains lead design luminaire body material surface weight (net) fastening technology usage lamp cover glare-free system of protection class of protection total length special features article no.



ENGINEER OF LIGHT.

24 V; DC

1 x LED lamp 5 W without approx. 3.0 m; with free stranded wires integrated version

aluminium anodised approx. 0,4 kg screws switchable without switch screen; clear without IP 67 III 220 mm beam angle 30°, integrated version, 112571000





technical details are subject to alterations. @ 11.2010 H. Waldmann GmbH & Co. KG image can differ from original