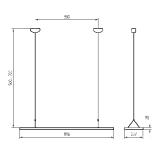

#### TECHNICAL DATA

|   | RATINGS              | 120V, 50/60 Hz                                       |
|---|----------------------|------------------------------------------------------|
|   | FITTED WITH          | 2 x fluorescent lamp T16 54W<br>12 x LED module 2.6W |
| - | DOMED OARLE          |                                                      |
|   | POWER CABLE          | approx. 40", with stranded ends                      |
|   | HOUSING              | Aluminium, anodized                                  |
|   | WEIGHT               | approx. 11.25 lbs.                                   |
|   | FASTENING            | Steel cord 14"                                       |
|   | POWER CONSUMPTION    | approx. 154W                                         |
|   | OPERATION            | Without switch                                       |
|   | OPERATING DEVICE     | Varies according to variant                          |
|   | LUMINAIRE EFFICIENCY | Without cover, 90%                                   |
|   | GLARE SUPPRESSION    | Specially developed optical                          |
|   |                      | PMMA lenses                                          |
|   | LIGHT DISTRIBUTION   | Mainly indirect                                      |
|   | LAMP COVER           | Not included                                         |
|   | HOUSING COLOUR       | Natural anodized                                     |