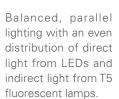

The indirect light of the hybrid also owes its high level of efficiency to cutting-edge reflector geometry: It projects the light of two light-intense and energy-efficient T5 fluorescent lamps evenly and widely onto the ceiling, thereby creating a congenial and harmonious underlying atmosphere.

Further design breakthroughs enable the LEDs and fluorescent lamps to be switched and dimmed separately, creating a myriad of possibilities for convenient and customized lighting. The fact that the hybrid pendant uplighter is also extremely energy-efficient bears out its uncompromising claim to cutting-edge high-tech design.

The combination of LEDs and fluorescent lamps allows permits the creation of numerous lighting moods - based the hybrid pendant uplighters to offer unique possibilities entirely on individual preferences and the task at hand. has a high proportion of blue light at approx. 6,500 Kelvin change in light during the course of the day: from clear making it cool and motivating, the indirect light of the T5 and cool morning light to balanced and harmonious light fluorescent lamps (available in "Neutral White" at 4,000 at midday, to an evening mood with a high proportion of Kelvin or as "Warm White" at 3,000 Kelvin) is perceived warm light. This increases not only well-being, but also