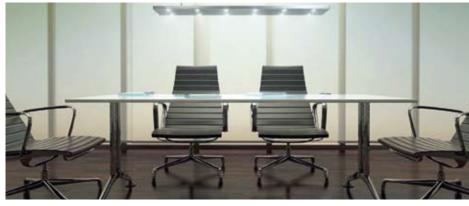

The combination of LEDs and fluorescent lamps allows permits the creation of numerous lighting moods - based the hybrid pendant uplighters to offer unique possibilities entirely on individual preferences and the task at hand. has a high proportion of blue light at approx. 6,500 Kelvin change in light during the course of the day: from clear making it cool and motivating, the indirect light of the T5 and cool morning light to balanced and harmonious light fluorescent lamps (available in "Neutral White" at 4,000 at midday, to an evening mood with a high proportion of Kelvin or as "Warm White" at 3,000 Kelvin) is perceived warm light. This increases not only well-being, but also

A cool light and motivating feeling, thanks to the high proportion of direct LED light.