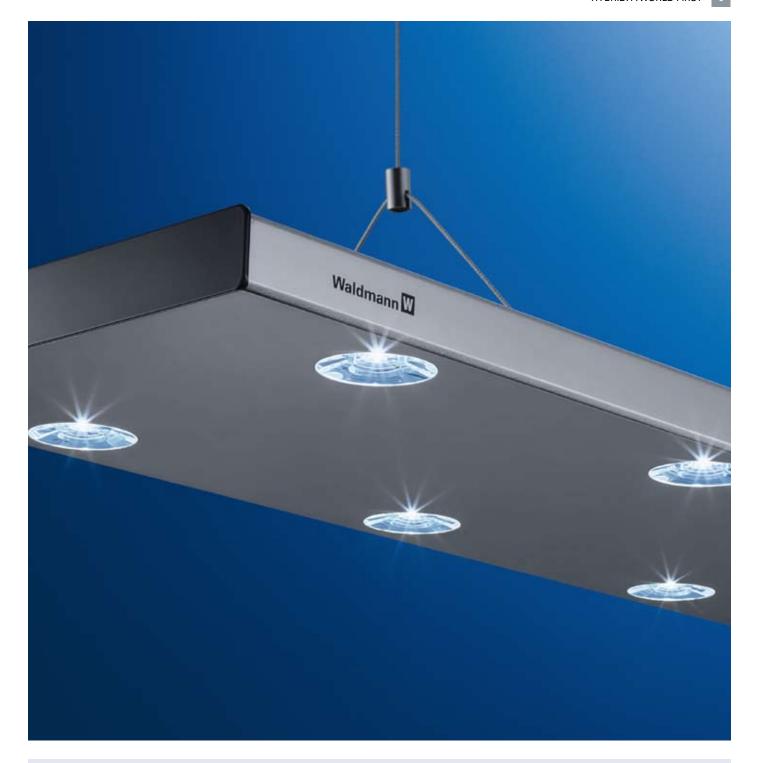

# The hybrid pendant uplighter: a world first from Waldmann.

Its appearance alone is flawless. The hybrid pendant uplighter features a clear, cubic design with an anodized aluminum housing and 12 LED spots that lend the luminaire a modern, almost futuristic appearance. The hybrid is the first luminaire of its type in which LED technology is used as area light – made possible by Waldmann's specially designed optical system. Our unique design concentrates the spot light from individual LEDs and directs it evenly and glare-free onto the work area.

The indirect light of the hybrid also owes its high level of efficiency to cutting-edge reflector geometry: It projects the light of two light-intense and energy-efficient T5 fluorescent lamps evenly and widely onto the ceiling, thereby creating a congenial and harmonious underlying atmosphere.

Further design breakthroughs enable the LEDs and fluorescent lamps to be switched and dimmed separately, creating a myriad of possibilities for convenient and customized lighting. The fact that the hybrid pendant uplighter is also extremely energy-efficient bears out its uncompromising claim to cutting-edge high-tech design.

#### HYBRID HIGHLIGHTS AT A GLANCE

- Combination of LEDs and fluorescent lamp sources
- Exclusive, slim panel design
- Energy-saving technology is environmentally friendly
- Technologically unique
- Individually adjustable lighting comfort, thanks to separate switching and dimming functions