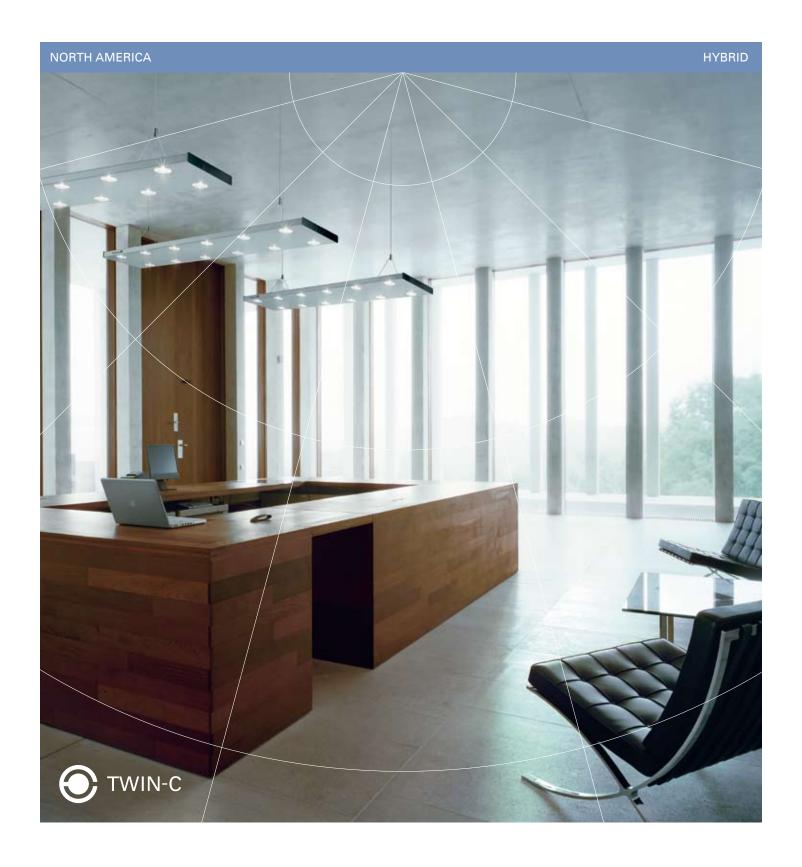

# TWIN-C. THE RIGHT LIGHTING COMBINATION.

Lighting is more than the difference between natural light and darkness. The right illumination at the workplace is a significant factor in maintaining personal well-being and positive job performance. Waldmann Lighting has brought years of innovation together with superior design experience to create a philosophy that offers practical and detailed solutions for every conceivable lighting task in the Architectural and Office enviornment: TWIN-C. Effective lighting starts with an intelligent lighting concept that considers and addresses the needs of a company's employees. The TWIN-C philosophy works by coordinating the ambient light with task lighting at each work station. Waldmann determines a customer's specific lighting requirements by considering the building environment, visual tasks to be done and varying amounts of natural light available throughout the workday.

The TWIN-C philosophy provides the ability to customize your workplace while saving energy and offering better lighting quality.

FLEXIBILITY
ENERGY EFFICIENCY
LIGHTING QUALITY

### THE FUTURE IS HYBRID.

As the world becomes more complex, we're always looking for ways to simplify our lives.

As a pioneer of functional lighting technology, Waldmann is spearheading future lighting development, presenting a new, completely innovative lighting system. Combining advanced LED light technology with proven T5 indirect illumination – realized in a high-quality, sleekly designed luminaire body – the hybrid challenges the previous notions of both design and function.