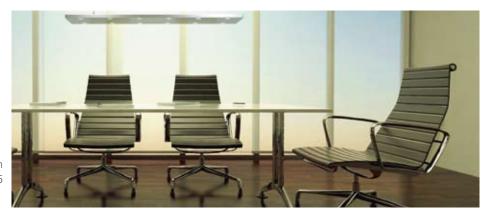

The combination of LEDs and fluorescent lamps allows permits the creation of numerous lighting moods - based the hybrid pendant uplighters to offer unique possibilities entirely on individual preferences and the task at hand. has a high proportion of blue light at approx. 6,500 Kelvin change in light during the course of the day: from clear making it cool and motivating, the indirect light of the T5 and cool morning light to balanced and harmonious light fluorescent lamps (available in "Neutral White" at 4,000 at midday, to an evening mood with a high proportion of Kelvin or as "Warm White" at 3,000 Kelvin) is perceived warm light. This increases not only well-being, but also

#### A warm, calming mood, thanks to the high proportion of indirect illumination from T5 fluorescent lamps.