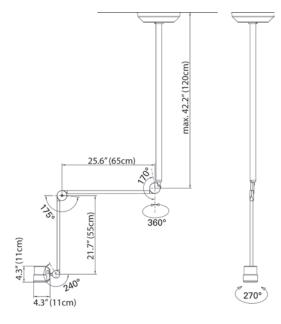

# SAFE AND SURE POSITIONING OF THE LIGHT

Waldmann is well known for their arm systems. The articulating arm of the Halux LED holds its position and remains easy to set and manipulate for years. A butterfly screw allows for fine adjustment of the arm and wear-resistant joints ensure that it will stay in its desired position.

Arm lengths of up to 47 inches allow for flexibility. The arm also has a clean (and easy to clean) profile. The wiring is completely integrated into the fixture; no hanging wires to catch on or pull.

# TECHNICAL DATA

D<sup>med®</sup> halux 20 C L1

| LAMPING                       | 1 x LED lamp                                       |
|-------------------------------|----------------------------------------------------|
| LUMINOUS POWER                | 50 000 lux / 20in (.5m)                            |
| LUMINATED FIELD 20in (.5m)    | Ø 6.7in (17cm)                                     |
| COLORTEMPERATURES             | approx. 3500K / 4100K / 4700K                      |
| OPERATING DEVICE              | electronic converter                               |
| POWER SUPPLY                  | 100-240V; 50/60Hz                                  |
| CORD LENGTH                   | approx. 6.5ft (2m)                                 |
| WEIGHT                        | approx. 16.5lbs (7.5kg)                            |
| POWER CONSUMPTION             | approx. 25W                                        |
| USAGE                         | touch panel                                        |
| BALANCE OF ARTICULATED JOINTS | friction                                           |
| PROTECTION CLASS              |                                                    |
| IEC STANDARDS MET             | EN 60601-1, EN 60601-2-41                          |
| SPECIAL FEATURES              | 3 color shades, 5 dimming levels, maintenance free |
| MOUNTING                      | ceiling mount                                      |