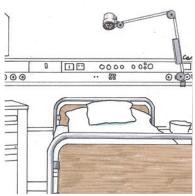

# CLEAR ADVANTAGES FOR THE EXAMINATION AREA

GENERAL MEDICINE, INTENSIVE CARE, NEONATOLOGY

# PRECISE VISION – CLEAR ADVANTAGES

Waldmann Lighting, along with medical division Derungs Medical Lighting, realizes how imperative it is that a medical professional be able to rely on the tools used for examinations for accurate diagnosis and care. Waldmann's Halux LED utilizes the newest LED technology, equipping a variety of examination areas within a healthcare facility with clear, natural lighting, true color rendering, energy efficiency and ergonomic integrity. The Halux LED examination light offers:

- 5 light dimming levels
- Three color temperatures (3500K, 4100K, 4700K)
- Easy access of dimming and light controls on the lamp head
- 50,000 hours maintenance-free at 100% efficiency
- Color rendering index  $\rm R_{a}$  = 95 and  $\rm R_{g}(red)$   $\geq$  95
- Heat dissipating to the back of fixture, away from patient and physician
- Newly patented articulating arm system for easy movement during exams
- Arm lengths of up to 47 inches for flexibility
- Cable routing completely integrated into the fixture; no exposed wires
- Wear-resistant joint surfaces, for arm system to hold positioning for years
- 50,000 lux at 20 inches
- Wide (Ø 6.7 inches) field of vision