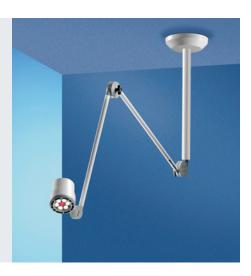

# D<sup>med®</sup> halux 20 C L1

# GENERAL MEDICINE / INTENSIVE CARE / NEONATOLOGY

# TECHNICAL DATA

D<sup>med®</sup> halux 20 C L1

| LAMPING                       | 1 x LED lamp                                       |
|-------------------------------|----------------------------------------------------|
| LUMINOUS POWER                | 50 000 lux / 20in (.5m)                            |
| LUMINATED FIELD 20in (.5m)    | Ø 6.7in (17cm)                                     |
| COLORTEMPERATURES             | approx. 3500K / 4100K / 4700K                      |
| OPERATING DEVICE              | electronic converter                               |
| POWER SUPPLY                  | 100-240V; 50/60Hz                                  |
| CORD LENGTH                   | approx. 6.5ft (2m)                                 |
| WEIGHT                        | approx. 16.5lbs (7.5kg)                            |
| POWER CONSUMPTION             | approx. 25W                                        |
| USAGE                         | touch panel                                        |
| BALANCE OF ARTICULATED JOINTS | friction                                           |
| PROTECTION CLASS              |                                                    |
| IEC STANDARDS MET             | EN 60601-1, EN 60601-2-41                          |
| SPECIAL FEATURES              | 3 color shades, 5 dimming levels, maintenance free |
| MOUNTING                      | ceiling mount                                      |