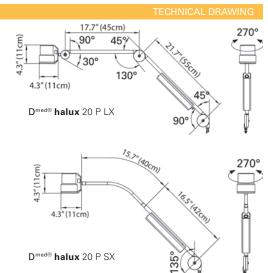

# D<sup>med®</sup> halux LED 20 P LX, halux 20 P SX

# **TECHNICAL DATA**

D<sup>med®</sup> halux 20 P SX

# D<sup>med®</sup> halux 20 P LX

| LUMINOUS POWER                | 50 000 lux / 20in (.5m)                            |  |
|-------------------------------|----------------------------------------------------|--|
| LUMINATED FIELD 20in (.5m)    | Ø 6.7in (17cm)                                     |  |
| COLORTEMPERATURE              | approx. 3500K / 4100K / 4700K                      |  |
| OPERATING DEVICE              | electronic converter                               |  |
| POWER SUPPLY                  | 100-240V; 50/60Hz                                  |  |
| CORD LENGTH                   | approx. 2m                                         |  |
| WEIGHT                        | approx. 3.3lbs (1.5kg)                             |  |
| POWER CONSUMPTION             | approx. 25W                                        |  |
| USAGE                         | touch panel, rocker switch (I/0)                   |  |
| BALANCE OF ARTICULATED JOINTS | friction                                           |  |
| PROTECTION CLASS              | 1                                                  |  |
| ACCESSORY                     | additional power supply cords available            |  |
| IEC STANDARDS MET             | EN 60601-1, EN 60601-2-41                          |  |
| SPECIAL FEATURES              | 3 color shades, 5 dimming levels, maintenance free |  |
| MOUNTING OPTIONS              | table, floor stand, wall, or rail                  |  |
|                               |                                                    |  |