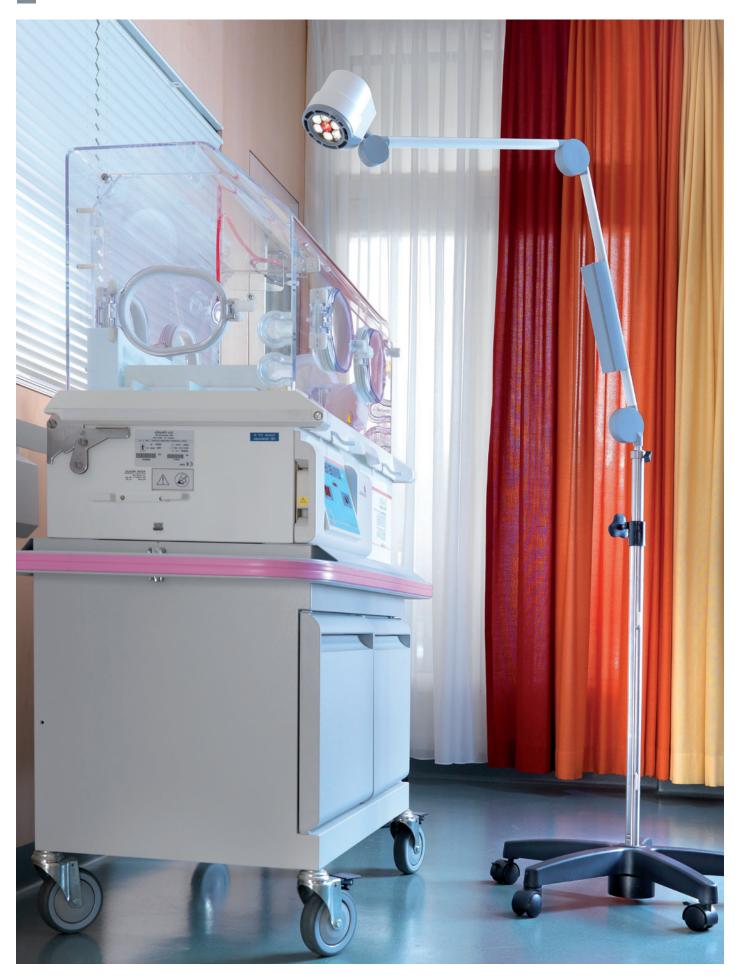

# CLEAR ADVANTAGES FOR THE EXAMINATION AREA

GENERAL MEDICINE, INTENSIVE CARE, NEONATOLOGY

# PRECISE VISION – CLEAR ADVANTAGES

Waldmann Lighting, along with medical division Derungs Medical Lighting, realizes how imperative it is that a medical professional be able to rely on the tools used for examinations for accurate diagnosis and care. Waldmann's Halux LED utilizes the newest LED technology, equipping a variety of examination areas within a healthcare facility with clear, natural lighting, true color rendering, energy efficiency and ergonomic integrity. The Halux LED examination light offers:

- 5 light dimming levels
- Three color temperatures (3500K, 4100K, 4700K)
- Easy access of dimming and light controls on the lamp head
- 50,000 hours maintenance-free at 100% efficiency
- Color rendering index  $\rm R_{a}$  = 95 and  $\rm R_{g}(red)$   $\geq$  95
- Heat dissipating to the back of fixture, away from patient and physician
- Newly patented articulating arm system for easy movement during exams
- Arm lengths of up to 47 inches for flexibility
- Cable routing completely integrated into the fixture; no exposed wires
- Wear-resistant joint surfaces, for arm system to hold positioning for years
- 50,000 lux at 20 inches
- Wide (Ø 6.7 inches) field of vision

# SAFE AND SURE POSITIONING OF THE LIGHT

Waldmann is well known for their arm systems. The articulating arm of the Halux LED holds its position and remains easy to set and manipulate for years. A butterfly screw allows for fine adjustment of the arm and wear-resistant joints ensure that it will stay in its desired position.

Arm lengths of up to 47 inches allow for flexibility. The arm also has a clean (and easy to clean) profile. The wiring is completely integrated into the fixture; no hanging wires to catch on or pull.