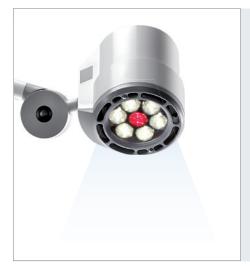

# HIGH QUALITY EXAMINATION LIGHT

Seven powerful LEDs work in tandem to provide 50,000 lux (at 20in), illuminating the exam area with clear, natural color rendering (CRI = 95) for a variety of examinations or procedures. By using a combination of LEDs, the color temperature can be modified according to specific requirements: 3500K, 4100K or 4700K. This allows for distinguishing the most subtle of color tones and characteristics in skin tissue, in full detail. In addition, five dimming levels aid in the comfort of both patient and practitioner.

# COLOR SHADES TO MEET SPECIFIC REQUIREMENTS

Mixing LEDs of different colors is a recent innovation in the domain of medical examination. The Kelvin temperature of the Halux LED can be easily modified to meet the requirements of a specific examination.

The optimum light required for each exam is ensured by giving the user the ability to adjust color temperature as well as light intensity. With the controls clearly set directly on the head of the light, five dimming levels and three color shades are at your fingertips.

## Three color shades:

| <b>3500 K</b><br>(warm white) | Ideal for different types of skin examination                                                                |
|-------------------------------|--------------------------------------------------------------------------------------------------------------|
| 4100 K<br>(neutral white)     | Ideal for general examinations                                                                               |
| 4700 K<br>(cold light)        | Ideal for the recognition of<br>different vessels for post<br>operative treatment and<br>small interventions |