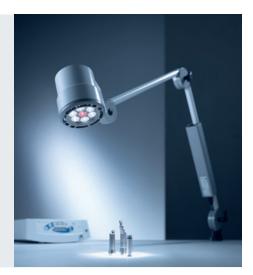

# PRECISE VISION – CLEAR ADVANTAGES

Waldmann Lighting, along with medical division Derungs Medical Lighting, realizes how imperative it is that a medical professional be able to rely on the tools used for examinations for accurate diagnosis and care. Waldmann's Halux LED utilizes the newest LED technology, equipping a variety of examination areas within a healthcare facility with clear, natural lighting, true color rendering, energy efficiency and ergonomic integrity. The Halux LED examination light offers:

- 5 light dimming levels
- Three color temperatures (3500K, 4100K, 4700K)
- Easy access of dimming and light controls on the lamp head
- 50,000 hours maintenance-free at 100% efficiency
- Color rendering index  $\rm R_{a}$  = 95 and  $\rm R_{g}(red)$   $\geq$  95
- Heat dissipating to the back of fixture, away from patient and physician
- Newly patented articulating arm system for easy movement during exams
- Arm lengths of up to 47 inches for flexibility
- Cable routing completely integrated into the fixture; no exposed wires
- Wear-resistant joint surfaces, for arm system to hold positioning for years
- 50,000 lux at 20 inches
- Wide (Ø 6.7 inches) field of vision

# HIGH QUALITY EXAMINATION LIGHT

Seven powerful LEDs work in tandem to provide 50,000 lux (at 20in), illuminating the exam area with clear, natural color rendering (CRI = 95) for a variety of examinations or procedures. By using a combination of LEDs, the color temperature can be modified according to specific requirements: 3500K, 4100K or 4700K. This allows for distinguishing the most subtle of color tones and characteristics in skin tissue, in full detail. In addition, five dimming levels aid in the comfort of both patient and practitioner.