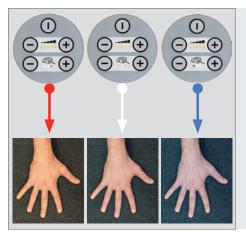

# COLOR SHADES TO MEET SPECIFIC REQUIREMENTS

Mixing LEDs of different colors is a recent innovation in the domain of medical examination. The Kelvin temperature of the Halux LED can be easily modified to meet the requirements of a specific examination.

The optimum light required for each exam is ensured by giving the user the ability to adjust color temperature as well as light intensity. With the controls clearly set directly on the head of the light, five dimming levels and three color shades are at your fingertips.

## Three color shades:

| <b>3500 K</b><br>(warm white) | Ideal for different types of skin examination                                                                |
|-------------------------------|--------------------------------------------------------------------------------------------------------------|
| 4100 K<br>(neutral white)     | Ideal for general examinations                                                                               |
| 4700 K<br>(cold light)        | Ideal for the recognition of<br>different vessels for post<br>operative treatment and<br>small interventions |