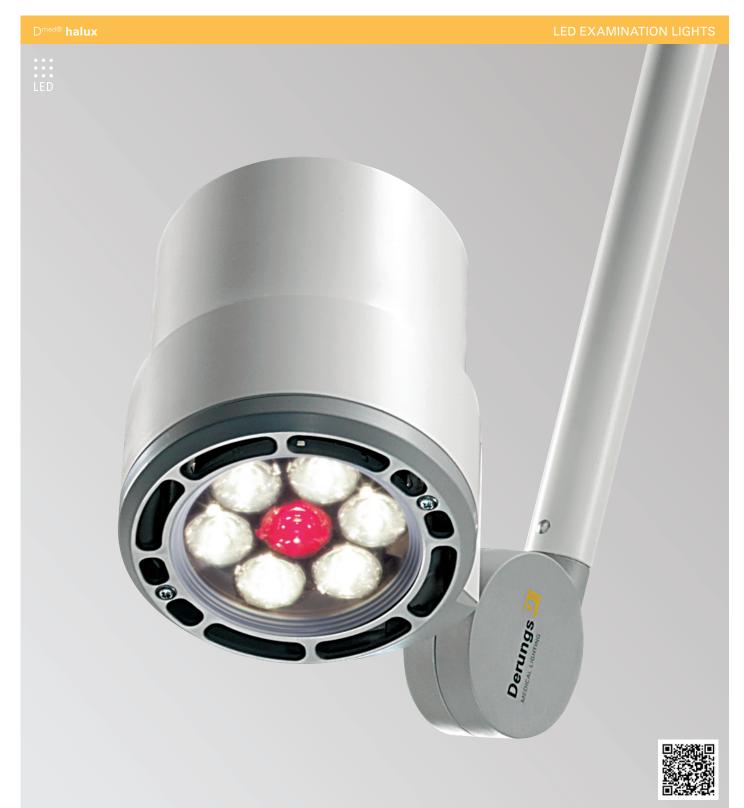

# PRECISE VISION – CLEAR ADVANTAGES

Waldmann Lighting, along with medical division Derungs Medical Lighting, realizes how imperative it is that a medical professional be able to rely on the tools used for examinations for accurate diagnosis and care. Waldmann's Halux LED utilizes the newest LED technology, equipping a variety of examination areas within a healthcare facility with clear, natural lighting, true color rendering, energy efficiency and ergonomic integrity. The Halux LED examination light offers:

- 5 light dimming levels
- Three color temperatures (3500K, 4100K, 4700K)
- Easy access of dimming and light controls on the lamp head
- 50,000 hours maintenance-free at 100% efficiency
- Color rendering index  $\rm R_{a}$  = 95 and  $\rm R_{g}(red)$   $\geq$  95
- Heat dissipating to the back of fixture, away from patient and physician
- Newly patented articulating arm system for easy movement during exams
- Arm lengths of up to 47 inches for flexibility
- Cable routing completely integrated into the fixture; no exposed wires
- Wear-resistant joint surfaces, for arm system to hold positioning for years
- 50,000 lux at 20 inches
- Wide (Ø 6.7 inches) field of vision

# HIGH QUALITY EXAMINATION LIGHT

Seven powerful LEDs work in tandem to provide 50,000 lux (at 20in), illuminating the exam area with clear, natural color rendering (CRI = 95) for a variety of examinations or procedures. By using a combination of LEDs, the color temperature can be modified according to specific requirements: 3500K, 4100K or 4700K. This allows for distinguishing the most subtle of color tones and characteristics in skin tissue, in full detail. In addition, five dimming levels aid in the comfort of both patient and practitioner.

# COLOR SHADES TO MEET SPECIFIC REQUIREMENTS

Mixing LEDs of different colors is a recent innovation in the domain of medical examination. The Kelvin temperature of the Halux LED can be easily modified to meet the requirements of a specific examination.

The optimum light required for each exam is ensured by giving the user the ability to adjust color temperature as well as light intensity. With the controls clearly set directly on the head of the light, five dimming levels and three color shades are at your fingertips.

## Three color shades:

| <b>3500 K</b><br>(warm white) | Ideal for different types of skin examination                                                                |
|-------------------------------|--------------------------------------------------------------------------------------------------------------|
| 4100 K<br>(neutral white)     | Ideal for general examinations                                                                               |
| 4700 K<br>(cold light)        | Ideal for the recognition of<br>different vessels for post<br>operative treatment and<br>small interventions |

# SAFE AND SURE POSITIONING OF THE LIGHT

Waldmann is well known for their arm systems. The articulating arm of the Halux LED holds its position and remains easy to set and manipulate for years. A butterfly screw allows for fine adjustment of the arm and wear-resistant joints ensure that it will stay in its desired position.

Arm lengths of up to 47 inches allow for flexibility. The arm also has a clean (and easy to clean) profile. The wiring is completely integrated into the fixture; no hanging wires to catch on or pull.