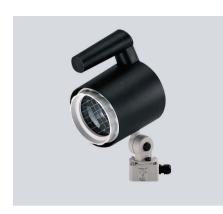

## Halogen Machine Luminaire

HSWK 75

connected load fitted with work equipment mains lead luminaire body material weight (net) fastening

technology usage lamp cover glare-free balance of articulation joints system of protection class of protection colour luminaire body colour of tubular sections article no. Waldmann W

ENGINEER OF LIGHT.

12 V; AC/DC 1 x halogen lamp QT-LP12 75 W without appr. 3 m; special plug

sectional aluminium approx. 1,6 kg screw-down flange~table clamp (accessory)~wall bracket (accessory) switchable without switch glass screen metal louvre friction IP 65 III Jet black light grey 112187003