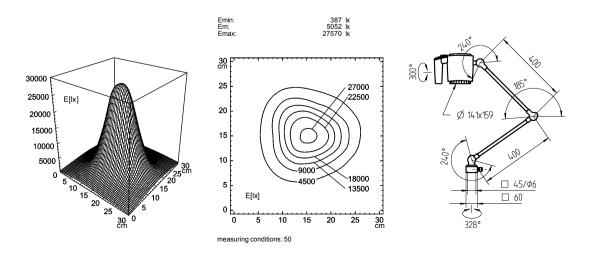

## Halogen Machine Luminaire

**HSW 75** 

connected load fitted with work equipment mains lead luminaire body material tubular sections material surface weight (net) fastening

technology usage lamp cover glare-free balance of articulation joints system of protection class of protection colour luminaire body colour of tubular sections article no.

ENGINEER OF LIGHT.

12 V; AC/DC 1 x halogen lamp QT-LP12 75 W without appr. 3 m; special plug

sectional aluminium

steel tube painted approx. 2,7 kg screw-down flange~table clamp (accessory)~wall bracket (accessory) switchable switch glass screen metal louvre friction IP 65 III Jet black light grey 112185000