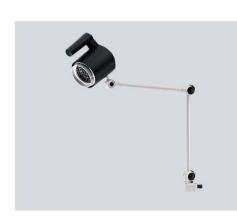

## Halogen Machine Luminaire

**HSW 75** 

connected load fitted with work equipment mains lead luminaire body material tubular sections material surface weight (net) fastening

technology usage lamp cover glare-free balance of articulation joints system of protection class of protection colour luminaire body colour of tubular sections article no.

ENGINEER OF LIGHT.

12 V; AC/DC 1 x halogen lamp QT-LP12 75 W without appr. 3 m; special plug

sectional aluminium

steel tube painted approx. 2,7 kg screw-down flange~table clamp (accessory)~wall bracket (accessory) switchable switch glass screen metal louvre friction IP 65 III Jet black light grey 112185000