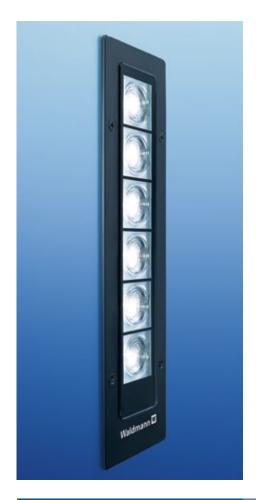

# FLAT LED - MAXIMUM LIGHT WITH MINIMAL HEIGHT

With the FLAT LED area light, Waldmann once again demonstrates the power of innovation as the "Engineer of Light". The FLAT LED combines the strengths of LED technology with advanced light optics designed and manufactured by Waldmann, in our state-of-the-art development center and production facilities. The result: A luminaire with minimal height, maximum luminous power and intelligent PLUG + LIGHT electronics. This allows direct connection to 24-volt direct or alternating current.

# FLAT LED - Mounted version.

With a minimal height of less than an inch (only 7/8"), the FLAT LED mounted version is ideally suited for the flexible illumination of small

machines or systems with tight space conditions. The luminaires can be fastened to the machine wall quickly and easily. This saves time and lowers the installation cost.