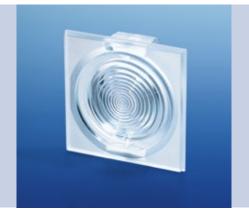

The flat design is the result of innovative Waldmann optics technology. It produces a beam angle of 60°, which ensures large-scale, uniform illumination of the production area. As a result, light quality, reliability and productivity are increased.

I 1 I The innovative Waldmann optics with a 60° beam angle for large-scale and uniform illumination.