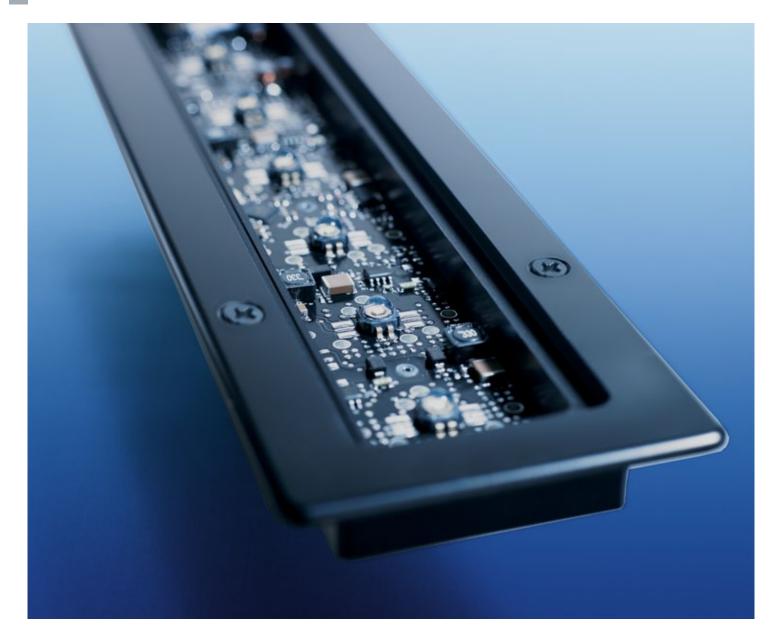

# FLAT LED INTEGRATED VERSION

FLAT LED – Integrated version.

The luminaire can be integrated into the machine wall. With flush installation, additional space is created for other machine components.

Another practical advantage is that no metal chips can be deposited on the FLAT LED, and the dreaded chip build-up is prevented.

# TECHNICAL DATA

Fitted with:
Power consumption:
Casing:
Lamp cover:
Connecting cable:

6 x 2W approx. 13 watts Aluminum, hard anodized (hard coating) Borosilicate glass screen approx. 3.0 m

CONNECTED LOAD BEAM ANGLE CONNECTION SYSTEM OF PROTECTION MODEL ORDER NO.