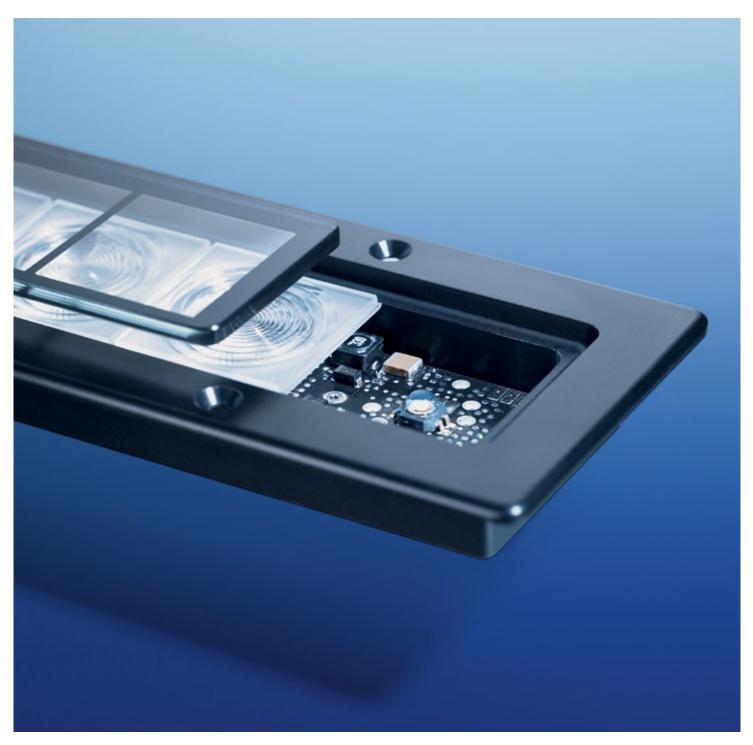

# Electronics technology

The intelligent circuit board was specially developed by Waldmann for the FLAT LED; it offers electronic compensation for line voltage fluctuations and guarantees absolutely uniform lighting quality. In addition, heat produced by the LEDs is optimally forwarded to the casing. This guarantees long service life of the LEDs.

# Housing technology

Proven Waldmann premium workmanship ensures a housing designed for the most difficult environments: The protective lens made of borosilicate glass and the aluminum housing are resistant to wear, heat and corrosion. The housing is completely waterproof (IP69K). In addition, the casing serves as a heat dissipator ensuring the long-life of the LED's.

# LED technology

The FLAT LED is equipped with high-performance LEDs with a service life of 50,000 hours. This provides 6 years of maintenancefree, around-the-clock lighting! The LEDs are resistant to a wide spectrum of typical machine-related stress factors, such as vibrations, shock, and frequent on and off switching.