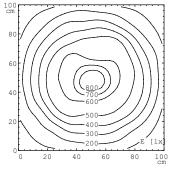

CONNECTED LOAD BEAM ANGLE CONNECTION SYSTEM OF PROTECTION MODEL

Light allocation (measuring distance 100 cm).