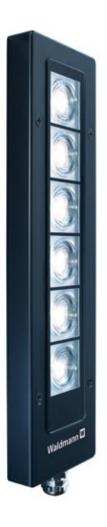

# **FLAT LED MOUNTED**

# FLAT LED - Mounted version.

With a minimal height of less than an inch (only 7/8"), the FLAT LED mounted version is ideally suited for the flexible illumination of small

machines or systems with tight space conditions. The luminaires can be fastened to the machine wall quickly and easily. This saves time and lowers the installation cost.