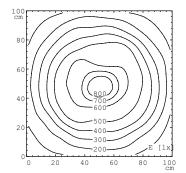

CONNECTED LOAD BEAM ANGLE CONNECTION SYSTEM OF PROTECTION MODEL

Light allocation (measuring distance 100 cm).