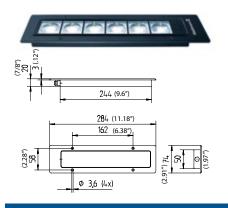

# TECHNICAL DATA

Fitted with:
Power consumption:
Casing:
Lamp cover:
Connecting cable:

6 x 2W approx. 13 watts Aluminum, hard anodized (hard coating) Borosilicate glass screen approx. 3.0 m

CONNECTED LOAD BEAM ANGLE CONNECTION SYSTEM OF PROTECTION MODEL ORDER NO.

Light allocation (measuring distance 100 cm).

| 10 – 40 Volt (DC) | 60° | without transformer | IP69K | MYEL 6 S | 112 560 001 |
|-------------------|-----|---------------------|-------|----------|-------------|
| 10 – 30 Volt (AC) | 60° | without transformer | IP69K | MYEL 6 S | 112 560 003 |