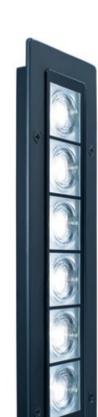

# FLAT LED INTEGRATED VERSION

FLAT LED – Integrated version.

The luminaire can be integrated into the machine wall. With flush installation, additional space is created for other machine components.

Another practical advantage is that no metal chips can be deposited on the FLAT LED, and the dreaded chip build-up is prevented.

# **INTEGRATED VERSION**