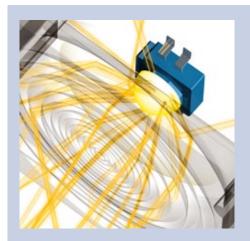

The flat design is the result of innovative Waldmann optics technology. It produces a beam angle of 60°, which ensures large-scale, uniform illumination of the production area. As a result, light quality, reliability and productivity are increased.

I 1 I The innovative Waldmann optics with a 60° beam angle for large-scale and uniform illumination.