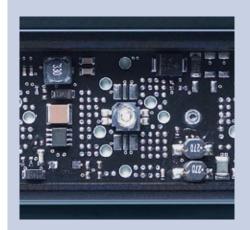

# Electronics technology

The intelligent circuit board was specially developed by Waldmann for the FLAT LED; it offers electronic compensation for line voltage fluctuations and guarantees absolutely uniform lighting quality. In addition, heat produced by the LEDs is optimally forwarded to the casing. This guarantees long service life of the LEDs.