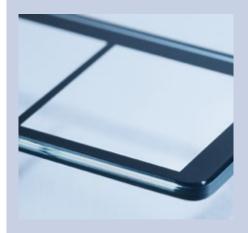

# Housing technology

Proven Waldmann premium workmanship ensures a housing designed for the most difficult environments: The protective lens made of borosilicate glass and the aluminum housing are resistant to wear, heat and corrosion. The housing is completely waterproof (IP69K). In addition, the casing serves as a heat dissipator ensuring the long-life of the LED's.