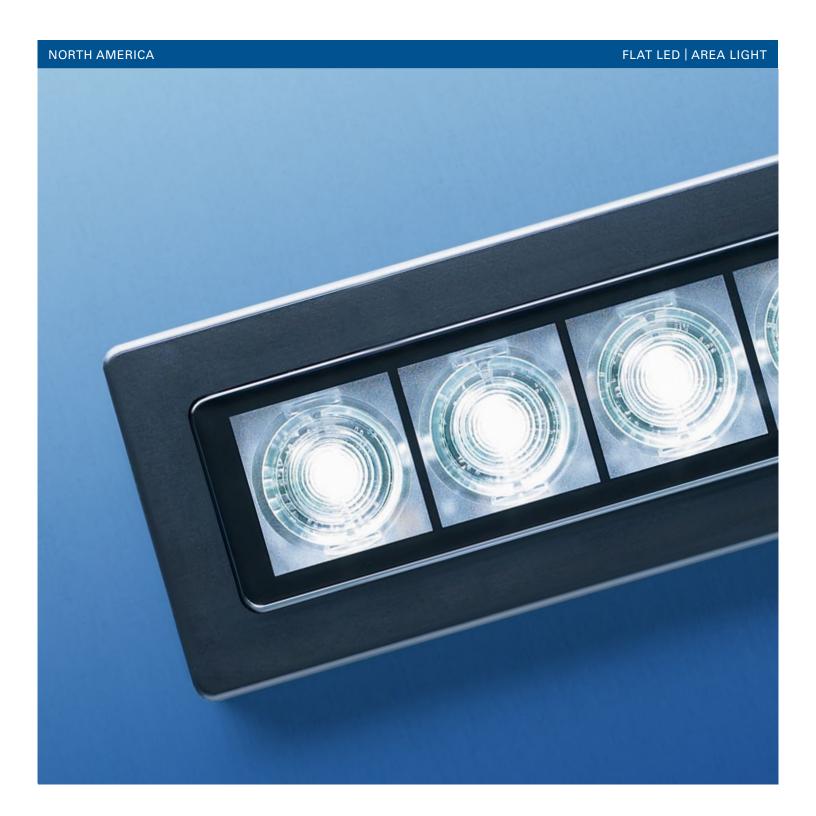

# FLAT LED - MAXIMUM LIGHT WITH MINIMAL HEIGHT

With the FLAT LED area light, Waldmann once again demonstrates the power of innovation as the "Engineer of Light". The FLAT LED combines the strengths of LED technology with advanced light optics designed and manufactured by Waldmann, in our state-of-the-art development center and production facilities. The result: A luminaire with minimal height, maximum luminous power and intelligent PLUG + LIGHT electronics. This allows direct connection to 24-volt direct or alternating current.

The flat design is the result of innovative Waldmann optics technology. It produces a beam angle of 60°, which ensures large-scale, uniform illumination of the production area. As a result, light quality, reliability and productivity are increased.

I 1 I The innovative Waldmann optics with a 60° beam angle for large-scale and uniform illumination.