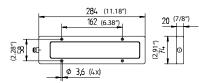

# TECHNICAL DATA MOUNTED VERSION

Fitted with:
Power consumption:
Casing:
Lamp cover:
Connecting cable:

6 x 2W approx. 13 watts Aluminum, hard anodized (hard coating) Borosilicate glass screen approx. 3.0 m

ORDER NO.

| 10 - 40 Volt (DC) | 60° | without transformer | IP69K | MYAL 6 S 112 560 000 |  |
|-------------------|-----|---------------------|-------|----------------------|--|
| 10 – 30 Volt (AC) | 60° | without transformer | IP69K | MYAL 6 S 112 560 002 |  |