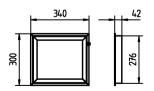

ENGINEER OF LIGHT.

## machine luminaire



FLAT TEC - MZAC 211 S

24 V; DC connected load

2 x compact fluorescent lamp TC-SEL 11 W fitted with

work equipment electronic ballast mains lead built-in plug design mounted version

luminaire body material sectional aluminium

surface anodised weight (net) approx. 3,8 kg fastening screws technology switchable usage without switch lamp cover glass screen

glare-free conical prismatic screen

system of protection IP 68-1m /69K

class of protection

colour luminaire body aluminium coloured anodised special features plug (accessories) on demand,

112536006 article no.