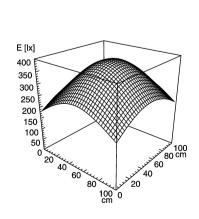

ENGINEER OF LIGHT.

## machine luminaire



FLAT TEC - MZAC 211 S

24 V; DC connected load

2 x compact fluorescent lamp TC-SEL 11 W fitted with

work equipment electronic ballast mains lead built-in plug design mounted version

luminaire body material sectional aluminium

surface anodised weight (net) approx. 3,8 kg fastening screws technology switchable usage without switch lamp cover glass screen

glare-free conical prismatic screen

system of protection IP 68-1m /69K

class of protection

colour luminaire body aluminium coloured anodised special features plug (accessories) on demand,

112536006 article no.