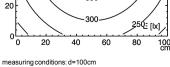

ENGINEER OF LIGHT.

## machine luminaire



FLAT TEC - MZAC 211 S

24 V; DC connected load

2 x compact fluorescent lamp TC-SEL 11 W fitted with

work equipment electronic ballast mains lead built-in plug design mounted version

luminaire body material sectional aluminium

surface anodised weight (net) approx. 3,8 kg fastening screws technology switchable usage without switch lamp cover glass screen

glare-free conical prismatic screen

system of protection IP 68-1m /69K

class of protection

colour luminaire body aluminium coloured anodised special features plug (accessories) on demand,

112536006 article no.