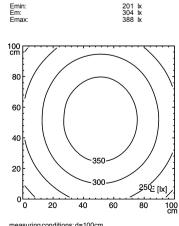

ENGINEER OF LIGHT.

## machine luminaire



FLAT TEC - MZAC 211 S

24 V; DC connected load

2 x compact fluorescent lamp TC-SEL 11 W fitted with

work equipment electronic ballast mains lead built-in plug design mounted version

luminaire body material sectional aluminium

surface anodised weight (net) approx. 3,8 kg fastening screws technology switchable usage without switch lamp cover glass screen

glare-free conical prismatic screen

system of protection IP 68-1m /69K

class of protection

colour luminaire body aluminium coloured anodised special features plug (accessories) on demand,

112536006 article no.