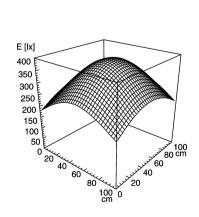

## **Integrated Machine Luminaire**





FLAT TEC - MZEC 211 S

connected load 24 V; DC

2 x compact fluorescent lamp TC-SEL 11 W fitted with

work equipment electronic ballast mains lead built-in plug design integrated version

luminaire body material sectional aluminium

surface anodised weight (net) approx. 3,8 kg fastening screws technology switchable usage without switch lamp cover glass screen

glare-free conical prismatic screen

IP 68-1m /69K

class of protection

system of protection

colour luminaire body aluminium coloured anodised special features plug (accessories) on demand,

112536004 article no.