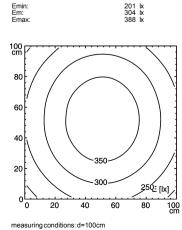

## **Integrated Machine Luminaire**





FLAT TEC - MZEC 211 S

connected load 24 V; DC

2 x compact fluorescent lamp TC-SEL 11 W fitted with

work equipment electronic ballast mains lead built-in plug design integrated version

luminaire body material sectional aluminium

surface anodised weight (net) approx. 3,8 kg fastening screws technology switchable usage without switch lamp cover glass screen

glare-free conical prismatic screen

IP 68-1m /69K

class of protection

system of protection

colour luminaire body aluminium coloured anodised special features plug (accessories) on demand,

112536004 article no.