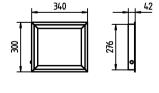

luminaire body material sectional aluminium

surface anodised weight (net) approx. 3,8 kg fastening screws technology switchable usage without switch lamp cover glass screen

glare-free conical prismatic screen