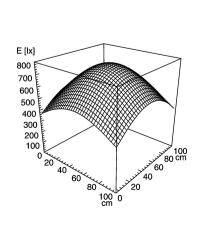

## **Integrated Machine Luminaire**





FLAT TEC - MZE 139 S

24 V; DC connected load 1 x fluorescent lamp T16 39 W fitted with work equipment electronic ballast mains lead built-in plug design integrated version luminaire body material sectional aluminium surface anodised weight (net) approx. 6,5 kg fastening screws technology switchable usage without switch lamp cover glass screen glare-free conical prismatic screen system of protection IP 68-1m /69K class of protection colour luminaire body aluminium coloured anodised special features plug (accessories) on demand, 112528004 article no.