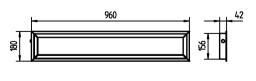

## **Integrated Machine Luminaire**

FLAT TEC - MZE 139 S

24 V; DC connected load 1 x fluorescent lamp T16 39 W fitted with work equipment electronic ballast mains lead built-in plug design integrated version luminaire body material sectional aluminium surface anodised weight (net) approx. 6,5 kg fastening screws technology switchable usage without switch lamp cover glass screen glare-free conical prismatic screen system of protection IP 68-1m /69K class of protection colour luminaire body aluminium coloured anodised special features plug (accessories) on demand, 112528004 article no.