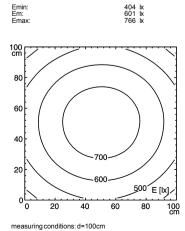

## **Integrated Machine Luminaire**





FLAT TEC - MZE 139 S

24 V; DC connected load 1 x fluorescent lamp T16 39 W fitted with work equipment electronic ballast mains lead built-in plug design integrated version luminaire body material sectional aluminium surface anodised weight (net) approx. 6,5 kg fastening screws technology switchable usage without switch lamp cover glass screen glare-free conical prismatic screen system of protection IP 68-1m /69K class of protection colour luminaire body aluminium coloured anodised special features plug (accessories) on demand, 112528004 article no.