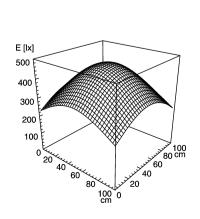

## **Integrated Machine Luminaire**





FLAT TEC - MZE 124 S

24 V; DC connected load

1 x fluorescent lamp T16 24 W fitted with electronic ballast

work equipment mains lead built-in plug design integrated version

luminaire body sectional aluminium material

surface anodised tubular sections

tubular aluminium section material surface anodized weight (net) approx. 4,6 kg fastening screws technology switchable usage without switch lamp cover glass screen

glare-free conical prismatic screen

system of protection IP 68-1m /69K

class of protection

colour luminaire body aluminium coloured anodised plug (accessories) on demand, special features

112527004 article no.