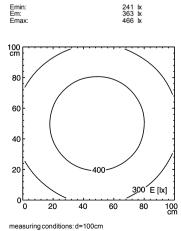

## **Integrated Machine Luminaire**





FLAT TEC - MZE 124 S

24 V; DC connected load

1 x fluorescent lamp T16 24 W fitted with electronic ballast

work equipment mains lead built-in plug design integrated version

luminaire body sectional aluminium material

surface anodised tubular sections

tubular aluminium section material surface anodized weight (net) approx. 4,6 kg fastening screws technology switchable usage without switch lamp cover glass screen

glare-free conical prismatic screen

system of protection IP 68-1m /69K

class of protection

colour luminaire body aluminium coloured anodised plug (accessories) on demand, special features

112527004 article no.