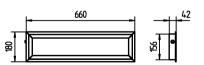

luminaire body sectional aluminium material

surface anodised tubular sections

tubular aluminium section material surface anodized weight (net) approx. 4,6 kg fastening screws technology switchable usage without switch lamp cover glass screen