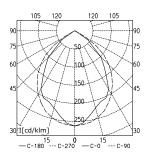

## TASK LIGHTS VERSIONS: TECHNICAL DATA

| DIVA 900     | TECHNICAL DAT      | 4                                                                  |                                                                                                         |               | DIVA 920               |
|--------------|--------------------|--------------------------------------------------------------------|---------------------------------------------------------------------------------------------------------|---------------|------------------------|
| EDTASK LIGHT |                    |                                                                    |                                                                                                         |               | SINGLE-ARM FLUORESCENT |
|              | RATINGS            | 120V, 50/60Hz                                                      | SPECIAL FEATURE                                                                                         | ES            | TASK LIGHT             |
|              | FITTED WITH        | 4 x LED 3W                                                         |                                                                                                         |               |                        |
|              | POWER CABLE        | approx. 10 ft; standard plug                                       | <ul> <li>LED technology</li> </ul>                                                                      |               |                        |
|              | HOUSING            | Aluminum profile, anodized                                         | ORDERING INFOR                                                                                          | MATION        |                        |
|              | ARMS               | Aluminum profile, anodized                                         |                                                                                                         |               |                        |
|              | FASTENING          | Table base/table clamp/wall bracket                                | TYPE/MODEL                                                                                              | PTLE 4        |                        |
|              |                    | (accessories)                                                      | OPERATING DEVIC                                                                                         | E Transformer |                        |
|              | WEIGHT             | approx. 4 lbs                                                      | HOUSING COLOR                                                                                           | Aluminum      |                        |
|              | POWER CONSUMPTIC   | ON approx. 13W                                                     |                                                                                                         | anodized      |                        |
|              | OPERATION          | Switch                                                             | TECHNOLOGY                                                                                              | Switchable    |                        |
|              | BALANCED JOINT     | Spring                                                             | ORDER NO.                                                                                               | 112-445-002   |                        |
|              | CLASS OF PROTECTIO | DN II                                                              |                                                                                                         |               |                        |
|              | •06                | 3<br>3<br>3<br>3<br>3<br>3<br>3<br>3<br>3<br>3<br>3<br>3<br>3<br>3 | 105 120<br>90<br>75<br>60<br>45<br>45<br>30<br>1[cd/klm]<br>- C-180 <sup>15</sup> - C-270 <sup>-0</sup> | 45            |                        |