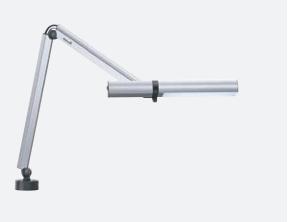

## DIVA. LIGHT IN ITS MOST BEAUTIFUL FORM.

An illuminating example of extraordinary design coupled with perfect function: Waldmann Lighting introduces the diva. Its sleek, stylized form, created by the design offices of F·A·Porsche, makes its mark with an accomplished combination of straight lines and cool high-tech aesthetics. One look at the luminaire gives the initial impression of high quality. The surface of anodized aluminum and the rippled structure of the

luminaire head is strong and striking and conveys a reassuring feeling of stability. Waldmann's celebrated arm uses springs and ball joints to enable simple adjustment of the luminaire using one hand. When switched on, the diva displays functionality to match its aesthetics. Depending on the model, the light is generated either by a compact fluorescent lamp shielded by a prismatic lens or by high-performance LEDs with special

## DIVA 920

The diva with a single-arm desk-mounted luminaire. Light is provided by a compact fluorescent lamp shielded by a prismatic lens.

- Single-arm tasklight
- Microprism for glare-free work
- Fully adjustable luminaire head
- Wide and even illumination of the work area
- Spring-balanced joints
- ON/OFF switch in the luminaire head