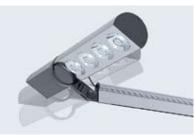

## DIVA. LIGHT IN ITS MOST BEAUTIFUL FORM.

An illuminating example of extraordinary design coupled with perfect function: Waldmann Lighting introduces the diva. Its sleek, stylized form, created by the design offices of F·A·Porsche, makes its mark with an accomplished combination of straight lines and cool high-tech aesthetics. One look at the luminaire gives the initial impression of high quality. The surface of anodized aluminum and the rippled structure of the

luminaire head is strong and striking and conveys a reassuring feeling of stability. Waldmann's celebrated arm uses springs and ball joints to enable simple adjustment of the luminaire using one hand. When switched on, the diva displays functionality to match its aesthetics. Depending on the model, the light is generated either by a compact fluorescent lamp shielded by a prismatic lens or by high-performance LEDs with special

reflectors. Both light sources allow a wide, even dispersal of light and absolutely glare-free work. Also, an integrated electronic ballast guarantees completely flicker- and glimmer-free operation. A successful symbiosis of form and function that also greatly impressed the panel of experts at the renowned North Rhine Westphalia Design Centre – quite deservedly, the diva was awarded the prized "red dot design award".