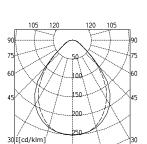

## TASK LIGHTS VERSIONS: TECHNICAL DATA

| DIVA 900     | TECHNICAL DAT      | 4                                                                  |                                                                                                         |               | DIVA 920               |
|--------------|--------------------|--------------------------------------------------------------------|---------------------------------------------------------------------------------------------------------|---------------|------------------------|
| EDTASK LIGHT |                    |                                                                    |                                                                                                         |               | SINGLE-ARM FLUORESCENT |
|              | RATINGS            | 120V, 50/60Hz                                                      | SPECIAL FEATURE                                                                                         | ES            | TASK LIGHT             |
|              | FITTED WITH        | 4 x LED 3W                                                         |                                                                                                         |               |                        |
|              | POWER CABLE        | approx. 10 ft; standard plug                                       | <ul> <li>LED technology</li> </ul>                                                                      |               |                        |
|              | HOUSING            | Aluminum profile, anodized                                         | ORDERING INFOR                                                                                          | MATION        |                        |
|              | ARMS               | Aluminum profile, anodized                                         |                                                                                                         |               |                        |
|              | FASTENING          | Table base/table clamp/wall bracket                                | TYPE/MODEL                                                                                              | PTLE 4        |                        |
|              |                    | (accessories)                                                      | OPERATING DEVIC                                                                                         | E Transformer |                        |
|              | WEIGHT             | approx. 4 lbs                                                      | HOUSING COLOR                                                                                           | Aluminum      |                        |
|              | POWER CONSUMPTIC   | ON approx. 13W                                                     |                                                                                                         | anodized      |                        |
|              | OPERATION          | Switch                                                             | TECHNOLOGY                                                                                              | Switchable    |                        |
|              | BALANCED JOINT     | Spring                                                             | ORDER NO.                                                                                               | 112-445-002   |                        |
|              | CLASS OF PROTECTIO | DN II                                                              |                                                                                                         |               |                        |
|              | •06                | 3<br>3<br>3<br>3<br>3<br>3<br>3<br>3<br>3<br>3<br>3<br>3<br>3<br>3 | 105 120<br>90<br>75<br>60<br>45<br>45<br>30<br>1[cd/klm]<br>- C-180 <sup>15</sup> - C-270 <sup>-0</sup> | 45            |                        |