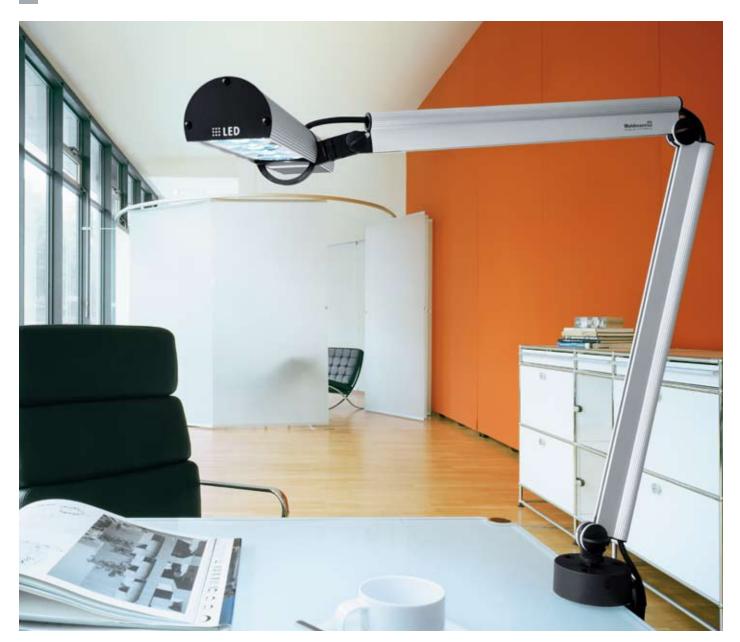

## DIVA. LIGHT IN ITS MOST BEAUTIFUL FORM.

An illuminating example of extraordinary design coupled with perfect function: Waldmann Lighting introduces the diva. Its sleek, stylized form, created by the design offices of F·A·Porsche, makes its mark with an accomplished combination of straight lines and cool high-tech aesthetics. One look at the luminaire gives the initial impression of high quality. The surface of anodized aluminum and the rippled structure of the

luminaire head is strong and striking and conveys a reassuring feeling of stability. Waldmann's celebrated arm uses springs and ball joints to enable simple adjustment of the luminaire using one hand. When switched on, the diva displays functionality to match its aesthetics. Depending on the model, the light is generated either by a compact fluorescent lamp shielded by a prismatic lens or by high-performance LEDs with special

reflectors. Both light sources allow a wide, even dispersal of light and absolutely glare-free work. Also, an integrated electronic ballast guarantees completely flicker- and glimmer-free operation. A successful symbiosis of form and function that also greatly impressed the panel of experts at the renowned North Rhine Westphalia Design Centre – quite deservedly, the diva was awarded the prized "red dot design award".