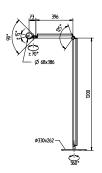

## DIVA 930

The diva as a free-standing tasklight. Light is provided by a compact fluorescent lamp shielded by a prismatic lens.

- Free-standing tasklight
- Microprism for glare-free work
- Fully adjustable luminaire head
- Wide and even illumination of the work area
- Spring-balanced joints
- ON/OFF switch in the luminaire head