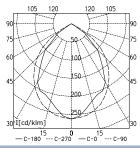

## TASK LIGHTS VERSIONS: TECHNICAL DATA

| DIVA 900     | TECHNICAL DAT      | 4                                                                  |                                                                                                         |               | DIVA 920               |
|--------------|--------------------|--------------------------------------------------------------------|---------------------------------------------------------------------------------------------------------|---------------|------------------------|
| EDTASK LIGHT |                    |                                                                    |                                                                                                         |               | SINGLE-ARM FLUORESCENT |
|              | RATINGS            | 120V, 50/60Hz                                                      | SPECIAL FEATURE                                                                                         | ES            | TASK LIGHT             |
|              | FITTED WITH        | 4 x LED 3W                                                         |                                                                                                         |               |                        |
|              | POWER CABLE        | approx. 10 ft; standard plug                                       | <ul> <li>LED technology</li> </ul>                                                                      |               |                        |
|              | HOUSING            | Aluminum profile, anodized                                         | ORDERING INFOR                                                                                          | MATION        |                        |
|              | ARMS               | Aluminum profile, anodized                                         |                                                                                                         |               |                        |
|              | FASTENING          | Table base/table clamp/wall bracket                                | TYPE/MODEL                                                                                              | PTLE 4        |                        |
|              |                    | (accessories)                                                      | OPERATING DEVIC                                                                                         | E Transformer |                        |
|              | WEIGHT             | approx. 4 lbs                                                      | HOUSING COLOR                                                                                           | Aluminum      |                        |
|              | POWER CONSUMPTIC   | ON approx. 13W                                                     |                                                                                                         | anodized      |                        |
|              | OPERATION          | Switch                                                             | TECHNOLOGY                                                                                              | Switchable    |                        |
|              | BALANCED JOINT     | Spring                                                             | ORDER NO.                                                                                               | 112-445-002   |                        |
|              | CLASS OF PROTECTIO | DN II                                                              |                                                                                                         |               |                        |
|              | •06                | 3<br>3<br>3<br>3<br>3<br>3<br>3<br>3<br>3<br>3<br>3<br>3<br>3<br>3 | 105 120<br>90<br>75<br>60<br>45<br>45<br>30<br>1[cd/klm]<br>- C-180 <sup>15</sup> - C-270 <sup>-0</sup> | 45            |                        |