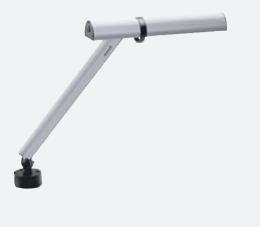

## **DIVA 910**

Almost identical in appearance to the diva 900, the diva 910 uses a compact fluorescent lamp shielded by a prismatic lens.

- Double-arm tasklight
- Microprism for glare-free work
- Fully adjustable luminaire head
- Wide and even illumination of the work area
- Spring-balanced joints
- ON/OFF switch in the luminaire head

## DIVA 920

The diva with a single-arm desk-mounted luminaire. Light is provided by a compact fluorescent lamp shielded by a prismatic lens.

- Single-arm tasklight
- Microprism for glare-free work
- Fully adjustable luminaire head
- Wide and even illumination of the work area
- Spring-balanced joints
- ON/OFF switch in the luminaire head