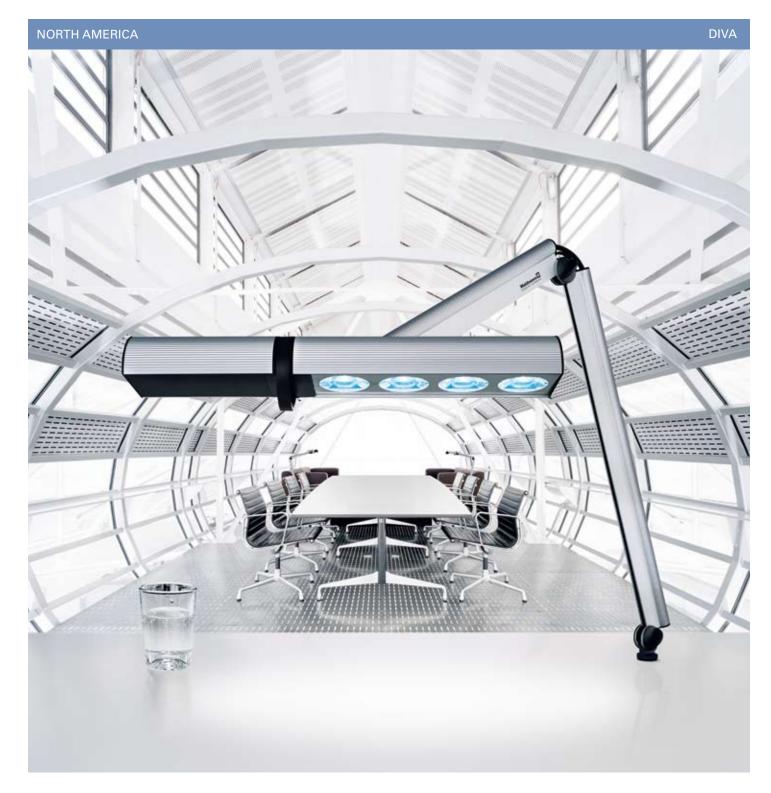

## DIVA. LIGHT IN ITS MOST BEAUTIFUL FORM.

An illuminating example of extraordinary design coupled with perfect function: Waldmann Lighting introduces the diva. Its sleek, stylized form, created by the design offices of F·A·Porsche, makes its mark with an accomplished combination of straight lines and cool high-tech aesthetics. One look at the luminaire gives the initial impression of high quality. The surface of anodized aluminum and the rippled structure of the

luminaire head is strong and striking and conveys a reassuring feeling of stability. Waldmann's celebrated arm uses springs and ball joints to enable simple adjustment of the luminaire using one hand. When switched on, the diva displays functionality to match its aesthetics. Depending on the model, the light is generated either by a compact fluorescent lamp shielded by a prismatic lens or by high-performance LEDs with special

reflectors. Both light sources allow a wide, even dispersal of light and absolutely glare-free work. Also, an integrated electronic ballast guarantees completely flicker- and glimmer-free operation. A successful symbiosis of form and function that also greatly impressed the panel of experts at the renowned North Rhine Westphalia Design Centre – quite deservedly, the diva was awarded the prized "red dot design award".