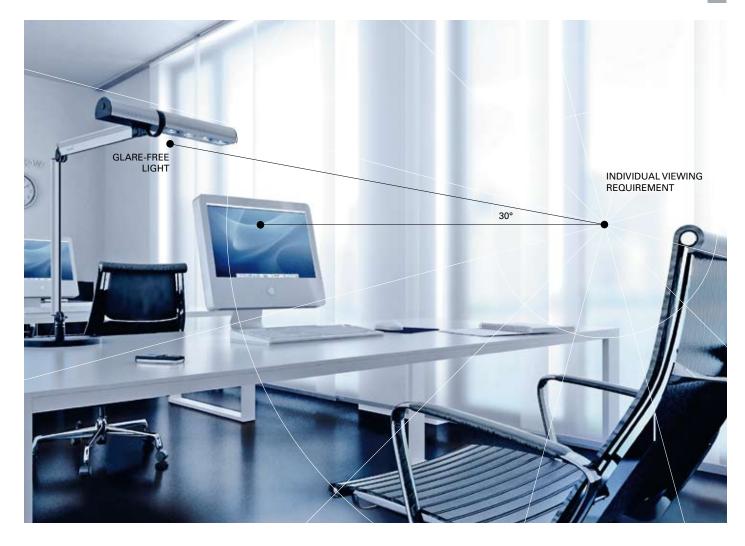

Lighting a computer workstation correctly can be complex: the amount and intensity of the lighting needs can vary between looking at the monitor and looking down at the desk's surface to read, for instance. The diva illuminates the workstation symmetrically over an area of approximately 23.6" x 23.6" and is absolutely glare-free - even when the luminaire head is positioned up to 30 degrees above eye-level. All without sacrificing clarity on the screen or creating glare on your paperwork.

## Glare on the monitor: irritating and tiring to the eyes.

Südleasing GmbH, Stuttgart

No glare on the monitor: clear with plenty of contrast.

6