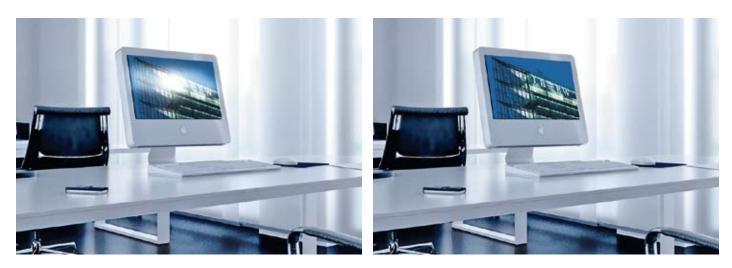

Lighting a computer workstation correctly can be complex: the amount and intensity of the lighting needs can vary between looking at the monitor and looking down at the desk's surface to read, for instance. The diva illuminates the workstation symmetrically over an area of approximately 23.6" x 23.6" and is absolutely glare-free - even when the luminaire head is positioned up to 30 degrees above eye-level. All without sacrificing clarity on the screen or creating glare on your paperwork.

## Glare on the monitor: irritating and tiring to the eyes.

Südleasing GmbH, Stuttgart

No glare on the monitor: clear with plenty of contrast.

6