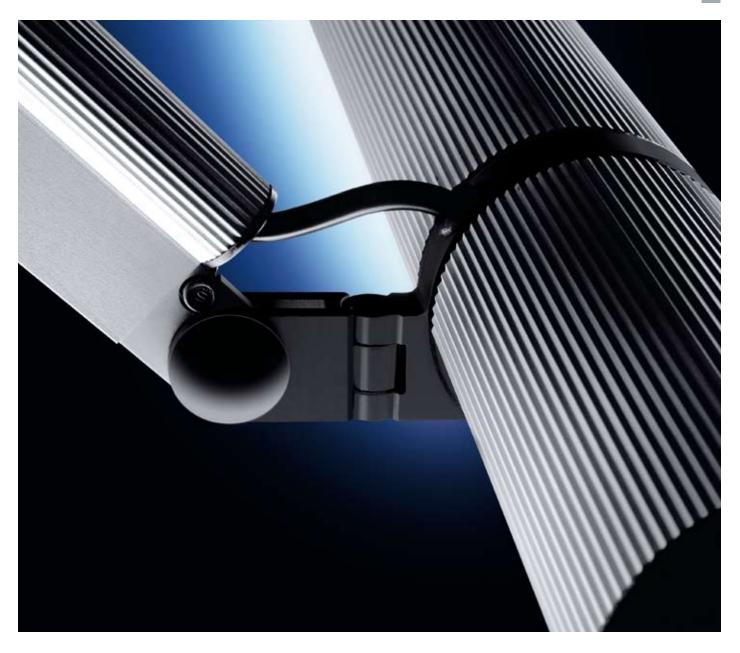

luminaire head is strong and striking and conveys a reassuring feeling of stability. Waldmann's celebrated arm uses springs and ball joints to enable simple adjustment of the luminaire using one hand. When switched on, the diva displays functionality to match its aesthetics. Depending on the model, the light is generated either by a compact fluorescent lamp shielded by a prismatic lens or by high-performance LEDs with special

BENEFITS AT A GLANCE: • Movement in all planes

- Precise positioning
- Absolutely glare-free
- Robust and durable
- High-quality, stylish design
- Energy-efficient