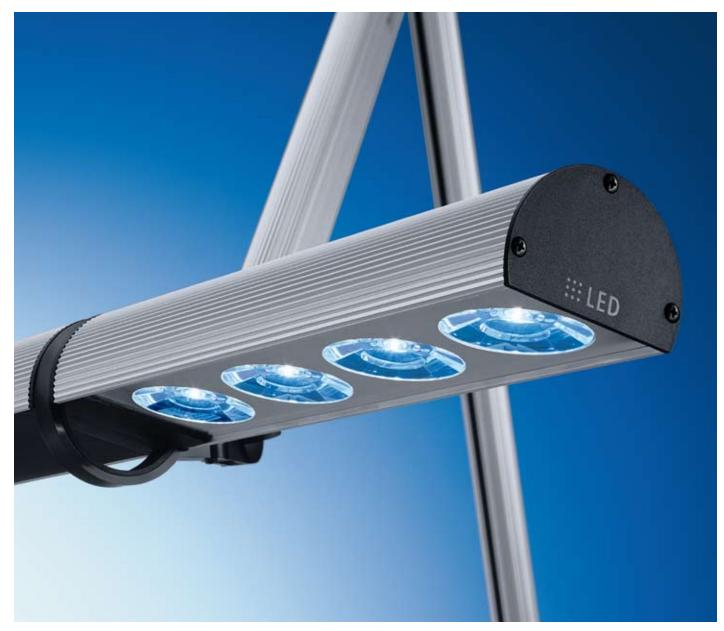

## **DIVA 900**

The diva 900 – the most innovative version of the diva concept – is noted for its revolutionary LED technology. Innovative reflector geometry developed specially by Waldmann disperses the light of the four 3W high-performance LEDs evenly across • Double-arm tasklight a wide area, providing absolute glare-free • Fully adjustable luminaire head illumination of the work space. The "daylight" color temperature of the luminaire has an invigorating effect and promotes concentration. The energy and maintenance savings are significant. With a total output of just 13W, the diva 900 is extremely economical despite the higher than average luminance. The average service life of the LEDs is 50,000 hours.

- Innovative LED technology with sophisticated reflector geometry
- Wide and even illumination of the work area

- Spring-balanced joints
- ON/OFF switch in the luminaire head