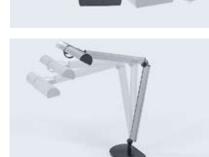

## DIVA 920

The diva with a single-arm desk-mounted luminaire. Light is provided by a compact fluorescent lamp shielded by a prismatic lens.

- Single-arm tasklight
- Microprism for glare-free work
- Fully adjustable luminaire head
- Wide and even illumination of the work area
- Spring-balanced joints
- ON/OFF switch in the luminaire head

## DIVA 930

The diva as a free-standing tasklight. Light is provided by a compact fluorescent lamp shielded by a prismatic lens.

- Free-standing tasklight
- Microprism for glare-free work
- Fully adjustable luminaire head
- Wide and even illumination of the work area
- Spring-balanced joints
- ON/OFF switch in the luminaire head