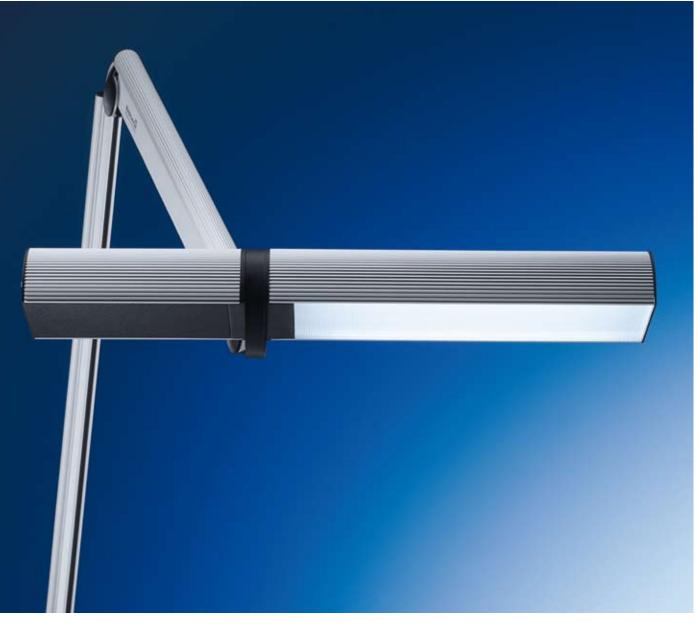

## **DIVA 910**

Almost identical in appearance to the diva 900, the diva 910 uses a compact fluorescent lamp shielded by a prismatic lens.

- Double-arm tasklight
- Microprism for glare-free work
- Fully adjustable luminaire head
- Wide and even illumination of the work area
- Spring-balanced joints
- ON/OFF switch in the luminaire head

## FLUORESCENT TASK LIGHT

|   | RATINGS             | 120V, 50/60Hz                       | SPECIAL FEATURES                                                           |             |  |
|---|---------------------|-------------------------------------|----------------------------------------------------------------------------|-------------|--|
|   | FITTED WITH         | 1 x compact fluorescent lamp        | <ul> <li>Double-arm model</li> <li>Compact fluorescent lamp 11W</li> </ul> |             |  |
| - |                     | TC-SEL 11W                          |                                                                            |             |  |
|   | POWER CABLE         | approx.10 ft; standard plug         | Light-amplifying microprism lens                                           |             |  |
|   | HOUSING             | Aluminum profile, anodized          |                                                                            |             |  |
|   | ARMS                | Aluminum profile, anodized          | ORDERING INFORMATION                                                       |             |  |
|   | FASTENING           | Table base/table clamp/wall bracket |                                                                            |             |  |
|   |                     | (accessories)                       | TYPE/MODEL                                                                 | PTE 111     |  |
|   | WEIGHT              | approx. 3.3 lbs                     | OPERATING DEVICE                                                           | Electronic  |  |
|   | POWER CONSUMPTION   | approx. 12W                         |                                                                            | ballast     |  |
| - | OPERATION           | Switch                              | HOUSING COLOUR                                                             | Aluminum    |  |
| - | GLARE SUPPRESSION   | Microprism lens                     |                                                                            | anodized    |  |
|   | BALANCED JOINT      | Spring                              | TECHNOLOGY                                                                 | Switchable  |  |
|   | CLASS OF PROTECTION | II                                  | ORDER NO.                                                                  | 138-470-000 |  |
|   |                     |                                     |                                                                            |             |  |