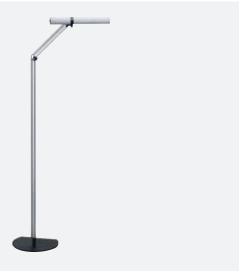

## DIVA 930

The diva as a free-standing tasklight. Light is provided by a compact fluorescent lamp shielded by a prismatic lens.

- Free-standing tasklight
- Microprism for glare-free work
- Fully adjustable luminaire head
- Wide and even illumination of the work area
- Spring-balanced joints
- ON/OFF switch in the luminaire head