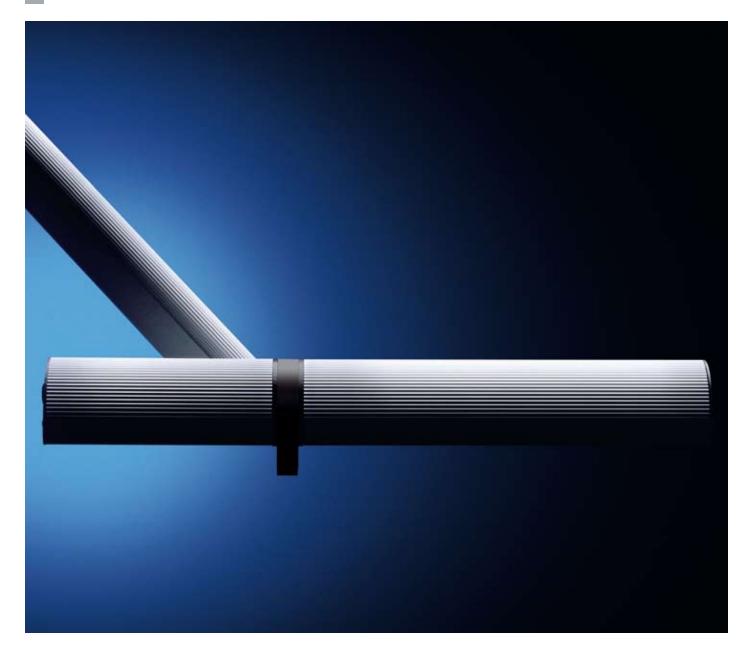

## DIVA. LIGHT IN ITS MOST BEAUTIFUL FORM.

An illuminating example of extraordinary design coupled with perfect function: Waldmann Lighting introduces the diva. Its sleek, stylized form, created by the design offices of F·A·Porsche, makes its mark with an accomplished combination of straight lines and cool high-tech aesthetics. One look at the luminaire gives the initial impression of high quality. The surface of anodized aluminum and the rippled structure of the

luminaire head is strong and striking and conveys a reassuring feeling of stability. Waldmann's celebrated arm uses springs and ball joints to enable simple adjustment of the luminaire using one hand. When switched on, the diva displays functionality to match its aesthetics. Depending on the model, the light is generated either by a compact fluorescent lamp shielded by a prismatic lens or by high-performance LEDs with special

reflectors. Both light sources allow a wide, even dispersal of light and absolutely glare-free work. Also, an integrated electronic ballast guarantees completely flicker- and glimmer-free operation. A successful symbiosis of form and function that also greatly impressed the panel of experts at the renowned North Rhine Westphalia Design Centre – quite deservedly, the diva was awarded the prized "red dot design award".