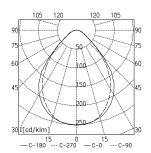

### FLUORESCENTTASK LIGHT

**DIVA 910** 

| RATINGS             | 120V, 50/60Hz                       |
|---------------------|-------------------------------------|
| FITTED WITH         | 1 x compact fluorescent lamp        |
|                     | TC-SEL 11W                          |
| POWER CABLE         | approx.10 ft; standard plug         |
| HOUSING             | Aluminum profile, anodized          |
| ARMS                | Aluminum profile, anodized          |
| FASTENING           | Table base/table clamp/wall bracket |
|                     | (accessories)                       |
| WEIGHT              | approx. 3.3 lbs                     |
| POWER CONSUMPTION   | approx. 12W                         |
| OPERATION           | Switch                              |
| GLARE SUPPRESSION   | Microprism lens                     |
| BALANCED JOINT      | Spring                              |
| CLASS OF PROTECTION | II                                  |
|                     |                                     |