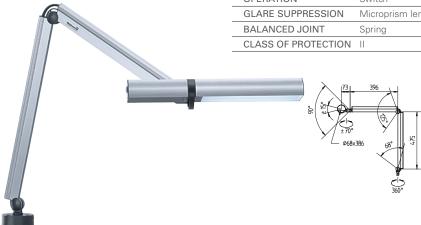

### FLUORESCENTTASK LIGHT

**DIVA 910** 

| RATINGS             | 120V, 50/60Hz                       |
|---------------------|-------------------------------------|
| FITTED WITH         | 1 x compact fluorescent lamp        |
|                     | TC-SEL 11W                          |
| POWER CABLE         | approx.10 ft; standard plug         |
| HOUSING             | Aluminum profile, anodized          |
| ARMS                | Aluminum profile, anodized          |
| FASTENING           | Table base/table clamp/wall bracket |
|                     | (accessories)                       |
| WEIGHT              | approx. 3.3 lbs                     |
| POWER CONSUMPTION   | approx. 12W                         |
| OPERATION           | Switch                              |
| GLARE SUPPRESSION   | Microprism lens                     |
| BALANCED JOINT      | Spring                              |
| CLASS OF PROTECTION | II                                  |
|                     |                                     |

### SPECIAL FEATURES

- Double-arm model
- Compact fluorescent lamp 11W
- Light-amplifying microprism lens