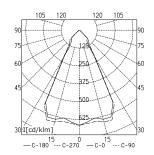

### TASK LIGHTS VERSIONS: TECHNICAL DATA

### DIVA 900 TECHNICAL DATE

### LEDTASK LIGHT



### SPECIAL FEATURES

LED technology

#### ORDERING INFORMATION

| TYPE/MODEL              | PTLE 4                 |
|-------------------------|------------------------|
| OPERATING DEVICE        | Transformer            |
| HOUSING COLOR           | Aluminum               |
|                         |                        |
|                         | anodized               |
| TECHNOLOGY              | anodized<br>Switchable |
| TECHNOLOGY<br>ORDER NO. |                        |



# BA CL

## TECHNICAL DATA

### FLUORESCENTTASK LIGHT

**DIVA 910** 

| RATINGS             | 120V, 50/60Hz                       |
|---------------------|-------------------------------------|
| FITTED WITH         | 1 x compact fluorescent lamp        |
|                     | TC-SEL 11W                          |
| POWER CABLE         | approx.10 ft; standard plug         |
| HOUSING             | Aluminum profile, anodized          |
| ARMS                | Aluminum profile, anodized          |
| FASTENING           | Table base/table clamp/wall bracket |
|                     | (accessories)                       |
| WEIGHT              | approx. 3.3 lbs                     |
| POWER CONSUMPTION   | approx. 12W                         |
| OPERATION           | Switch