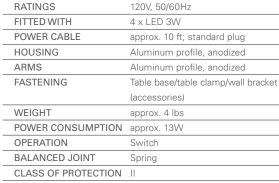

### TASK LIGHTS VERSIONS: TECHNICAL DATA

### DIVA 900 TECHNICAL DATE

### LEDTASK LIGHT



### SPECIAL FEATURES

LED technology

#### ORDERING INFORMATION

| TYPE/MODEL              | PTLE 4                 |
|-------------------------|------------------------|
| OPERATING DEVICE        | Transformer            |
| HOUSING COLOR           | Aluminum               |
|                         |                        |
|                         | anodized               |
| TECHNOLOGY              | anodized<br>Switchable |
| TECHNOLOGY<br>ORDER NO. |                        |



# BA CL

## TECHNICAL DATA

### FLUORESCENTTASK LIGHT

**DIVA 910** 

| RATINGS             | 120V, 50/60Hz                       |
|---------------------|-------------------------------------|
| FITTED WITH         | 1 x compact fluorescent lamp        |
|                     | TC-SEL 11W