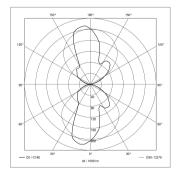

|
| POWER CONSUMPTION           | approx. 27 W                                    |
| LAMP COVER                  | prismatic profile, PMMA                         |
| CLASS OF PROTECTION         | 1                                               |
| NORMS                       | EN 60598-1, EN 60598-2-25                       |
| SPECIAL FEATURES            | with front cover; aluminum                      |
| FASTENING                   | ceiling mount, wall mount                       |
| GLARE-FREE                  | special wide beam and glare-free technique      |
| SYSTEM OF PROTECTION        | IP 44                                           |
| ORDER NUMBER                | D15417000 - aluminum (anodized)                 |



LIGHT DISTRIBUTION TECHNICAL DRAWING

## Wall mounting