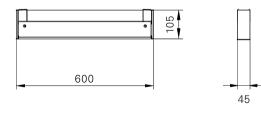

| POWER CONSUMPTION           | approx. 27 W                                    |
| LAMP COVER                  | prismatic profile, PMMA                         |
| CLASS OF PROTECTION         | 1                                               |
| NORMS                       | EN 60598-1, EN 60598-2-25                       |
| SPECIAL FEATURES            | with front cover; aluminum                      |
| FASTENING                   | ceiling mount, wall mount                       |
| GLARE-FREE                  | special wide beam and glare-free technique      |
| SYSTEM OF PROTECTION        | IP 44                                           |
| ORDER NUMBER                | D15417000 - aluminum (anodized)                 |



LIGHT DISTRIBUTION TECHNICAL DRAWING

## Wall mounting