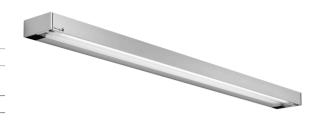

## Dlite® vanera One Bath 1x24ÆÖFÍ I FÏ €€€

TECHNICAL DATA ROOM LIGHTS

| FITTED WITH                 | 1 x regular fluorescent lamp T5 24W - D68892000 |
|-----------------------------|-------------------------------------------------|
| LIGHT DISTRIBUTION          | general lighting indirect/direct                |
| COLOR RENDERING INDEX (CRI) | > 80                                            |
| COLOR TEMPERATURE           | approx. 3000 K                                  |
| WORK EQUIPMENT              | electronic ballast                              |
| CONNECTED LOAD              | 120-277 V; 50/60 Hz                             |
| MAINS LEAD                  | direct power supply                             |
| LUMINAIRE BODY              | aluminum                                        |
| POWER CONSUMPTION           | approx. 27 W                                    |
| LAMP COVER                  | prismatic profile, PMMA                         |
| CLASS OF PROTECTION         | 1                                               |
| NORMS                       | EN 60598-1, EN 60598-2-25                       |
| SPECIAL FEATURES            | with front cover; aluminum                      |
| FASTENING                   | ceiling mount, wall mount                       |
| GLARE-FREE                  | special wide beam and glare-free technique      |
| SYSTEM OF PROTECTION        | IP 44                                           |
| ORDER NUMBER                | D15417000 - aluminum (anodized)                 |