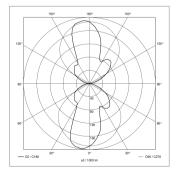

|
| LUMINAIRE BODY              | sectional aluminum                              |
| POWER CONSUMPTION           | approx. 58 W                                    |
| LAMP COVER                  | prismatic profile, PMMA                         |
| CLASS OF PROTECTION         | 1                                               |
| NORMS                       | EN 60598-1, EN 60598-2-25                       |
| FASTENING                   | ceiling mount, wall mount                       |
| GLARE-FREE                  | special wide beam and glare-free technique      |
| SYSTEM OF PROTECTION        | IP 20                                           |
| ORDER NUMBER                | D15414000 - aluminum (anodized)                 |



LIGHT DISTRIBUTION TECHNICAL DRAWING

## Wall mounting