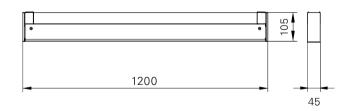

| LUMINAIRE BODY              | sectional aluminum                              |
| POWER CONSUMPTION           | approx. 58 W                                    |
| LAMP COVER                  | prismatic profile, PMMA                         |
| CLASS OF PROTECTION         | 1                                               |
| NORMS                       | EN 60598-1, EN 60598-2-25                       |
| FASTENING                   | ceiling mount, wall mount                       |
| GLARE-FREE                  | special wide beam and glare-free technique      |
| SYSTEM OF PROTECTION        | IP 20                                           |
| ORDER NUMBER                | D15414000 - aluminum (anodized)                 |



LIGHT DISTRIBUTION TECHNICAL DRAWING

## Wall mounting