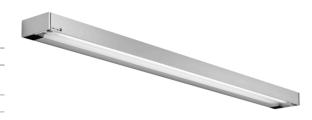

## Dlite® vanera One 1x54ÆÖFÍ I FI €€€

TECHNICAL DATA ROOM LIGHTS

| FITTED WITH                 | 1 x regular fluorescent lamp T5 54W - D68890000 |
|-----------------------------|-------------------------------------------------|
| LIGHT DISTRIBUTION          | general lighting indirect/direct                |
| COLOR RENDERING INDEX (CRI) | > 80                                            |
| COLOR TEMPERATURE           | арргох. 3000 К                                  |
| WORK EQUIPMENT              | electronic ballast in housing                   |
| CONNECTED LOAD              | 120-277V; 50/60 Hz                              |
| MAINS LEAD                  | direct power supply                             |
| LUMINAIRE BODY              | sectional aluminum                              |
| POWER CONSUMPTION           | approx. 58 W                                    |
| LAMP COVER                  | prismatic profile, PMMA                         |
| CLASS OF PROTECTION         | 1                                               |
| NORMS                       | EN 60598-1, EN 60598-2-25                       |
| FASTENING                   | ceiling mount, wall mount                       |
| GLARE-FREE                  | special wide beam and glare-free technique      |
| SYSTEM OF PROTECTION        | IP 20                                           |
| ORDER NUMBER                | D15414000 - aluminum (anodized)                 |