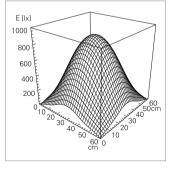

|
| FASTENING                         | rail, table, wall, pin (16mm W)                                                                                                                                                                                                                          |
|                                   |                                                                                                                                                                                                                                                          |



LIGHT DISTRIBUTION TECHNICAL DRAWING