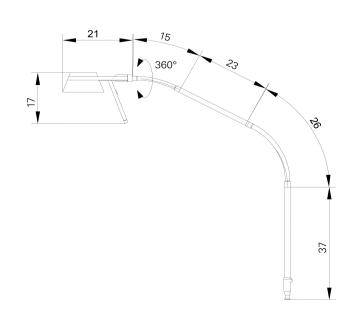

|
| FASTENING                         | rail, table, wall, pin (16mm W)                                                                                                                                                                                                                          |
|                                   |                                                                                                                                                                                                                                                          |



LIGHT DISTRIBUTION TECHNICAL DRAWING