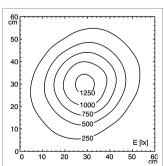

|
| FASTENING                         | rail, table, wall, pin (16mm W)                                                                                                                                                                                                                          |
|                                   |                                                                                                                                                                                                                                                          |



LIGHT DISTRIBUTION TECHNICAL DRAWING