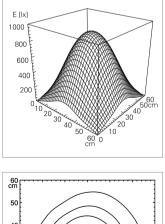

|
| FASTENING                         | rail, table, wall, pin (16 mm W)                                                                                                                                                                                                                                  |
| ORDER NUMBER                      | D15250000 - white aluminium                                                                                                                                                                                                                                       |



## LIGHT DISTRIBUTION

TECHNICAL DRAWING