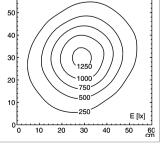

|
| FASTENING                         | rail, table, wall, pin (16 mm W)                                                                                                                                                                                                                                  |
| ORDER NUMBER                      | D15250000 - white aluminium                                                                                                                                                                                                                                       |



## LIGHT DISTRIBUTION

TECHNICAL DRAWING