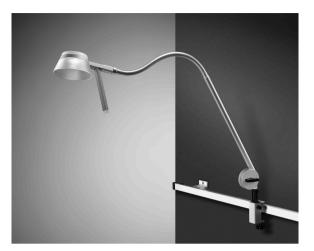

## Dcare® amalia 9 P S4

## CARE AND READING LIGHTS

| FITTED WITH                       | 1 x LED lamp                                                                                                                                                                                                                                                      |
|-----------------------------------|-------------------------------------------------------------------------------------------------------------------------------------------------------------------------------------------------------------------------------------------------------------------|
| WORK EQUIPMENT                    | electronic plug-in transformer                                                                                                                                                                                                                                    |
| MAINS LEAD                        | approx. 2 m (6.5 ft) cord with US plug in transformer (2prong)                                                                                                                                                                                                    |
| LUMINAIRE BODY                    | PMMA / Aluminium, painted                                                                                                                                                                                                                                         |
| WEIGHT (NET)                      | approx. 1.5 kg (3.31 lbs)                                                                                                                                                                                                                                         |
| POWER CONSUMPTION                 | approx. 9 W                                                                                                                                                                                                                                                       |
| BALANCE OF<br>ARTICULATION JOINTS | friction                                                                                                                                                                                                                                                          |
| CLASS OF PROTECTION               | ll                                                                                                                                                                                                                                                                |
| ACCESSORY                         | universal bedside adapter with roll-out protection, light decor foil,<br>light decor rattan, rail fastening with removal protection, table<br>clamp with removal protection, universal fastening with removal<br>protection, wall bracket with removal protection |
| NORMS                             | EN 60598-1, EN 60598-2-25                                                                                                                                                                                                                                         |
| SPECIAL FEATURES                  | night light LED                                                                                                                                                                                                                                                   |
| FASTENING                         | rail, table, wall, pin (16 mm W)                                                                                                                                                                                                                                  |
| ORDER NUMBER                      | D15250000 - white aluminium                                                                                                                                                                                                                                       |