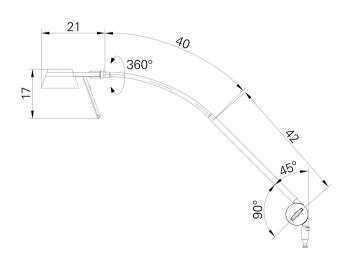

|
| FASTENING                         | rail, table, wall, pin (16 mm W)                                                                                                                                                                                                                                  |
| ORDER NUMBER                      | D15250000 - white aluminium                                                                                                                                                                                                                                       |



## LIGHT DISTRIBUTION

TECHNICAL DRAWING