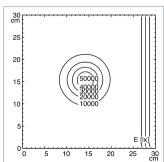

SSORY                         | sterilizable handle                                                  |
| NORMS                             | EN 60601-1, EN 60601-2-41                                            |
| SPECIAL FEATURES                  | sterilisable grip, maintenance free                                  |
| FASTENING                         | wall mount                                                           |
| SYSTEM OF PROTECTION              | IP 43                                                                |
| ORDER NUMBER                      | D15175000 - pure white                                               |
|                                   |                                                                      |



LIGHT DISTRIBUTION TECHNICAL DRAWING