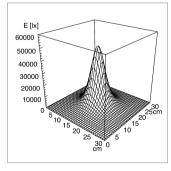

CESSORY                         | sterilizable handle                                                  |
| NORMS                             | EN 60601-1, EN 60601-2-41                                            |
| SPECIAL FEATURES                  | sterilisable grip, maintenance free                                  |
| FASTENING                         | wall mount                                                           |
| SYSTEM OF PROTECTION              | IP 43                                                                |
| ORDER NUMBER                      | D15175000 - pure white                                               |
|                                   |                                                                      |



LIGHT DISTRIBUTION TECHNICAL DRAWING