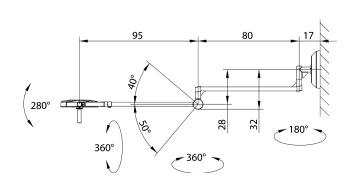

ORY                         | sterilizable handle                                                  |
| NORMS                             | EN 60601-1, EN 60601-2-41                                            |
| SPECIAL FEATURES                  | sterilisable grip, maintenance free                                  |
| FASTENING                         | wall mount                                                           |
| SYSTEM OF PROTECTION              | IP 43                                                                |
| ORDER NUMBER                      | D15175000 - pure white                                               |
|                                   |                                                                      |



LIGHT DISTRIBUTION TECHNICAL DRAWING