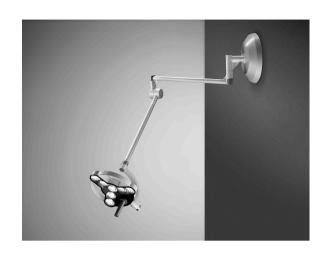

TECHNICAL DATA TREATMENT LIGHTS

| FITTED WITH                       | 1 x LED lamp                                                         |
|-----------------------------------|----------------------------------------------------------------------|
|                                   | <u>'</u>                                                             |
| LUMINOUS POWER                    | 50 000 Lux / 1,0 m                                                   |
| ILLUMINANCEFIELD<br>1,0 M         | Ø 16 cm                                                              |
| COLOR RENDERING INDEX (CRI)       | >95                                                                  |
| COLOUR TEMPERATUR                 | approx. 4500 K                                                       |
| WORK EQUIPMENT                    | electronic converter                                                 |
| CONNECTED LOAD                    | 100-240 V, 50/60 Hz                                                  |
| MAINS LEAD                        | direct power supply                                                  |
| LUMINAIRE BODY                    | polycarbonate & acrylonitrile butadiene styrene copolymer (PC & ABS) |
| POWER CONSUMPTION                 | approx. 30 W                                                         |
| USAGE                             | rotary switch on the luminaire head                                  |
| TECHNOLOGY                        | single-pole secondary, continuously dimmable                         |
| BALANCE OF<br>ARTICULATION JOINTS | spring (weight compensation)                                         |
| CLASS OF PROTECTION               | I                                                                    |
| ACCESSORY                         | sterilizable handle                                                  |
| NORMS                             | EN 60601-1, EN 60601-2-41                                            |
| SPECIAL FEATURES                  | sterilisable grip, maintenance free                                  |
| FASTENING                         | wall mount                                                           |
| SYSTEM OF PROTECTION              | IP 43                                                                |
| ORDER NUMBER                      | D15175000 - pure white                                               |
|                                   |                                                                      |