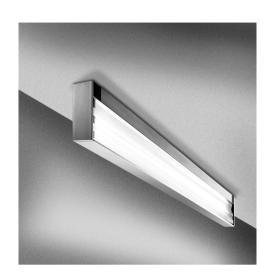

## Dlite® vanera High-End Eco 54/54 C - D14770000

TECHNICAL DATA ROOM LIGHTS

| FITTED WITH         | 1 x fluorescent lamp T5 54 W - D68890000<br>1 x fluorescent lamp T5 54 W - D68904000 |
|---------------------|--------------------------------------------------------------------------------------|
| LIGHT DISTRIBUTION  | general lighting indirect/direct                                                     |
| WORK EQUIPMENT      | electronic ballast DALI                                                              |
| CONNECTED LOAD      | 120-277 V; 50-60 Hz                                                                  |
| MAINS LEAD          | direct power supply                                                                  |
| LUMINAIRE BODY      | aluminium anodized                                                                   |
| WEIGHT (NET)        | approx. 4,0 kg (8.8 lbs)                                                             |
| POWER CONSUMPTION   | approx. 115 W                                                                        |
| USAGE               | without switch                                                                       |
| LAMP COVER          | prismatic profile; PMMA                                                              |
| TECHNOLOGY          | single switchable                                                                    |
| CLASS OF PROTECTION |                                                                                      |
| NORMS               | EN 60598-1, EN 60598-2-25                                                            |
| SPECIAL FEATURES    | DALI version                                                                         |
| FASTENING           | ceiling mount                                                                        |
| GLARE-FREE          | special wide beam and glare-free technique                                           |
| ORDER NUMBER        | D14770000 - natural aluminium                                                        |