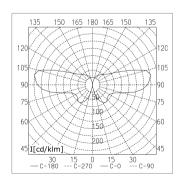

le                                                                    |
| CLASS OF PROTECTION |                                                                                      |
| NORMS               | EN 60598-1, EN 60598-2-25                                                            |
| SPECIAL FEATURES    | DALI version                                                                         |
| FASTENING           | ceiling mount                                                                        |
| GLARE-FREE          | special wide beam and glare-free technique                                           |
| ORDER NUMBER        | D14770000 - natural aluminium                                                        |



LIGHT DISTRIBUTION TECHNICAL DRAWING

## with front cover



Dimensions in cm.