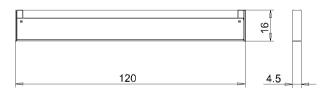

|
| CLASS OF PROTECTION |                                                                                      |
| NORMS               | EN 60598-1, EN 60598-2-25                                                            |
| SPECIAL FEATURES    | DALI version                                                                         |
| FASTENING           | ceiling mount                                                                        |
| GLARE-FREE          | special wide beam and glare-free technique                                           |
| ORDER NUMBER        | D14770000 - natural aluminium                                                        |



LIGHT DISTRIBUTION TECHNICAL DRAWING

## with front cover



Dimensions in cm.