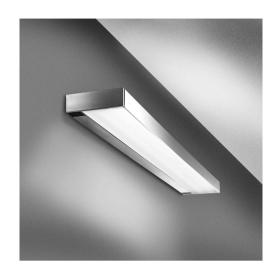

## Dlite® vanera Bed Eco 39/39 W - D14765000

TECHNICAL DATA ROOM LIGHTS

| FITTED WITH         | 2 x fluorescent lamp T5 39 W - D68891000                                                                             |
|---------------------|----------------------------------------------------------------------------------------------------------------------|
| LIGHT DISTRIBUTION  | general lighting; indirect 39 W<br>examination lighting; indirect/direct 2x39 W<br>lighting for reading; direct 39 W |
| WORK EQUIPMENT      | electronic ballast, micro switch                                                                                     |
| CONNECTED LOAD      | 120-277 V; 50-60 Hz                                                                                                  |
| MAINS LEAD          | direct power supply                                                                                                  |
| LUMINAIRE BODY      | aluminium anodized                                                                                                   |
| WEIGHT (NET)        | approx. 3,3 kg (7.3 lbs)                                                                                             |
| POWER CONSUMPTION   | approx. 86 W                                                                                                         |
| USAGE               | without switch                                                                                                       |
| LAMP COVER          | prismatic profile; PMMA                                                                                              |
| TECHNOLOGY          | single switchable                                                                                                    |
| CLASS OF PROTECTION | I                                                                                                                    |
| NORMS               | EN 60598-1, EN 60598-2-25                                                                                            |
| FASTENING           | wall mount                                                                                                           |
| GLARE-FREE          | special asymetric beam technique                                                                                     |
| ORDER NUMBER        | D14765000 - natural aluminium                                                                                        |