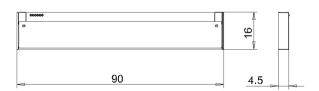

|
| CLASS OF PROTECTION | I                                                                                                                    |
| NORMS               | EN 60598-1, EN 60598-2-25                                                                                            |
| FASTENING           | wall mount                                                                                                           |
| GLARE-FREE          | special asymetric beam technique                                                                                     |
| ORDER NUMBER        | D14765000 - natural aluminium                                                                                        |



LIGHT DISTRIBUTION TECHNICAL DRAWING



Dimensions in cm.