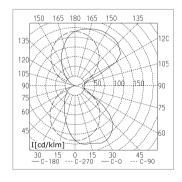

|
| CLASS OF PROTECTION | I                                                                                                                    |
| NORMS               | EN 60598-1, EN 60598-2-25                                                                                            |
| FASTENING           | wall mount                                                                                                           |
| GLARE-FREE          | special asymetric beam technique                                                                                     |
| ORDER NUMBER        | D14765000 - natural aluminium                                                                                        |



LIGHT DISTRIBUTION TECHNICAL DRAWING



Dimensions in cm.