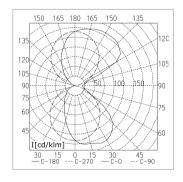

|
| CLASS OF PROTECTION |                                                                                                                      |
| NORMS               | EN 60598-1, EN 60598-2-25                                                                                            |
| FASTENING           | wall mount                                                                                                           |
| GLARE-FREE          | special asymetric beam technique                                                                                     |
| ORDER NUMBER        | D14764000 - natural aluminium                                                                                        |



LIGHT DISTRIBUTION TECHNICAL DRAWING



Dimensions in cm.