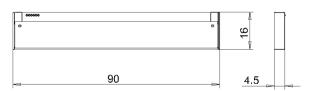

|
| CLASS OF PROTECTION |                                                                                                                      |
| NORMS               | EN 60598-1, EN 60598-2-25                                                                                            |
| FASTENING           | wall mount                                                                                                           |
| GLARE-FREE          | special asymetric beam technique                                                                                     |
| ORDER NUMBER        | D14764000 - natural aluminium                                                                                        |



LIGHT DISTRIBUTION TECHNICAL DRAWING



Dimensions in cm.