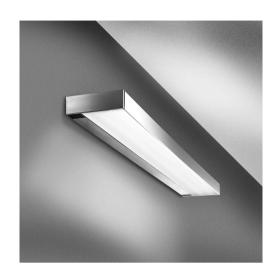

## Dlite® vanera Bed Eco 39/39 W - D14764000

TECHNICAL DATA ROOM LIGHTS

| FITTED WITH         | 2 x fluorescent lamp T5 39 W - D68891000                                                                             |
|---------------------|----------------------------------------------------------------------------------------------------------------------|
| LIGHT DISTRIBUTION  | general lighting; indirect 39 W<br>examination lighting; indirect/direct 2x39 W<br>lighting for reading; direct 39 W |
| WORK EQUIPMENT      | electronic ballast, low voltage controller                                                                           |
| CONNECTED LOAD      | 120V; 50-60 Hz                                                                                                       |
| MAINS LEAD          | direct power supply                                                                                                  |
| LUMINAIRE BODY      | aluminium anodized                                                                                                   |
| WEIGHT (NET)        | approx. 3,3 kg (7.3 lbs)                                                                                             |
| POWER CONSUMPTION   | approx. 86 W                                                                                                         |
| USAGE               | without switch                                                                                                       |
| LAMP COVER          | prismatic profile; PMMA                                                                                              |
| TECHNOLOGY          | single switchable                                                                                                    |
| CLASS OF PROTECTION |                                                                                                                      |
| NORMS               | EN 60598-1, EN 60598-2-25                                                                                            |
| FASTENING           | wall mount                                                                                                           |
| GLARE-FREE          | special asymetric beam technique                                                                                     |
| ORDER NUMBER        | D14764000 - natural aluminium                                                                                        |