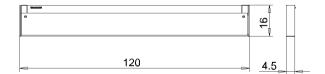

|
| CLASS OF PROTECTION | 1                                                                                                                    |
| NORMS               | EN 60598-1, EN 60598-2-25                                                                                            |
| FASTENING           | wall mount                                                                                                           |
| GLARE-FREE          | special asymetric beam technique                                                                                     |
| ORDER NUMBER        | D14759000 - natural aluminium                                                                                        |



## LIGHT DISTRIBUTION



TECHNICAL DRAWING

Dimensions in cm.