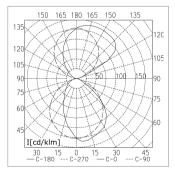

|
| CLASS OF PROTECTION | 1                                                                                                                    |
| NORMS               | EN 60598-1, EN 60598-2-25                                                                                            |
| FASTENING           | wall mount                                                                                                           |
| GLARE-FREE          | special asymetric beam technique                                                                                     |
| ORDER NUMBER        | D14759000 - natural aluminium                                                                                        |



## LIGHT DISTRIBUTION



TECHNICAL DRAWING

Dimensions in cm.