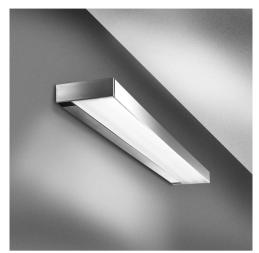

## Dlite® vanera Bed Eco 54/54 W - D14759000

## **TECHNICAL DATA**

| FITTED WITH         | 2 x fluorescent lamp T5 54 W - D68890000                                                                             |
|---------------------|----------------------------------------------------------------------------------------------------------------------|
| LIGHT DISTRIBUTION  | general lighting; indirect 54 W<br>examination lighting; indirect/direct 2x54 W<br>lighting for reading; direct 54 W |
| WORK EQUIPMENT      | electronic ballast, low voltage controller, micro switch                                                             |
| CONNECTED LOAD      | 120-277 V; 50-60 Hz                                                                                                  |
| MAINS LEAD          | direct power supply                                                                                                  |
| LUMINAIRE BODY      | aluminium anodized                                                                                                   |
| WEIGHT (NET)        | approx. 4,0 kg (8.8 lbs)                                                                                             |
| POWER CONSUMPTION   | approx. 122 W                                                                                                        |
| USAGE               | without switch                                                                                                       |
| LAMP COVER          | prismatic profile; PMMA                                                                                              |
| TECHNOLOGY          | single switchable                                                                                                    |
| CLASS OF PROTECTION | 1                                                                                                                    |
| NORMS               | EN 60598-1, EN 60598-2-25                                                                                            |
| FASTENING           | wall mount                                                                                                           |
| GLARE-FREE          | special asymetric beam technique                                                                                     |
| ORDER NUMBER        | D14759000 - natural aluminium                                                                                        |