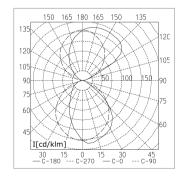

|
| CLASS OF PROTECTION |                                                                                                                      |
| NORMS               | EN 60598-1, EN 60598-2-25                                                                                            |
| FASTENING           | wall mount                                                                                                           |
| GLARE-FREE          | special asymetric beam technique                                                                                     |
| ORDER NUMBER        | D14757000 - natural aluminium                                                                                        |



LIGHT DISTRIBUTION TECHNICAL DRAWING



Dimensions in cm.