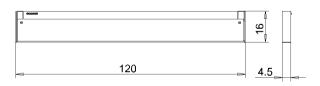

|
| CLASS OF PROTECTION |                                                                                                                      |
| NORMS               | EN 60598-1, EN 60598-2-25                                                                                            |
| FASTENING           | wall mount                                                                                                           |
| GLARE-FREE          | special asymetric beam technique                                                                                     |
| ORDER NUMBER        | D14757000 - natural aluminium                                                                                        |



LIGHT DISTRIBUTION TECHNICAL DRAWING



Dimensions in cm.